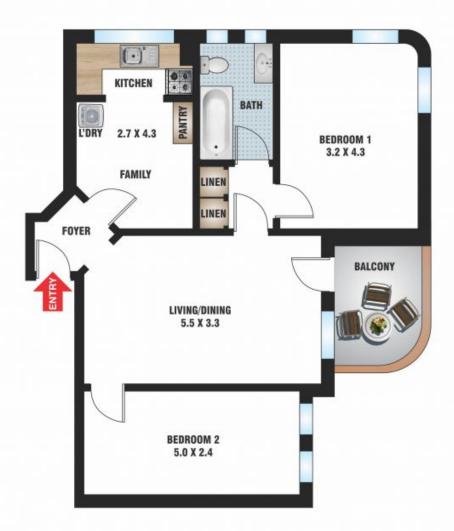

## 6/342 Edgecliff Road WOOLLAHRA

#### FLOOR PLAN BY BORTEX PTY LTD PH: 0414 922 679

"The information contained herein has been provided by our Principal and third parties, which we merely pass on without any representation or warranty given, intended or implied by us as to its correctness and with no liability accepted by us in this regard. You must rely on your own inquiries as to its accuracy or otherwise."