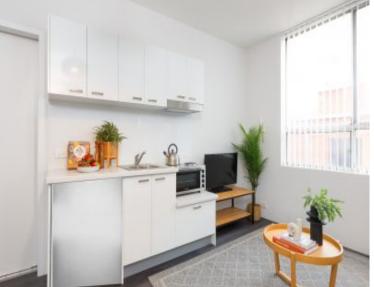

## 25/20-22 Maroubra Road Maroubra, NSW | 1 bath

Self-contained strata titled studio apt
Brand new kitchenette with stove/oven
New Vinyl tiled floors, freshly painted
New vertical center closing blind
Designer light fittings throughout
Good natural light, cross flow ventilation
Internal laundry fittings in bathroom
Wall mounted clothes dryer
Brand new black framed shower screen
Modern matt-black bathroom fittings