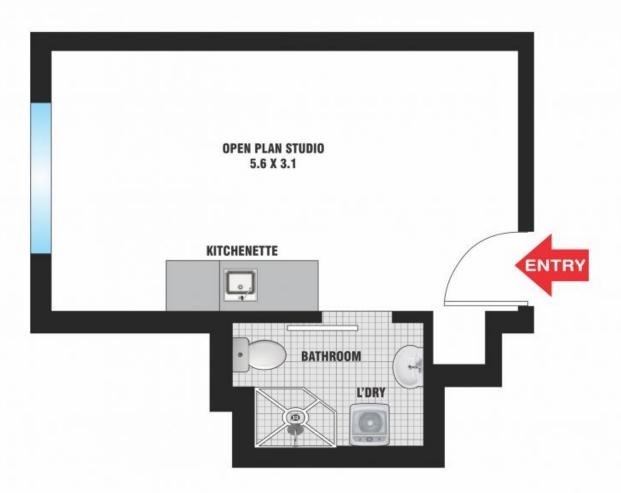

## 25/20-22 Maroubra Road Maroubra, NSW | 1 bath

Self-contained strata titled studio apt
Brand new kitchenette with stove/oven
New Vinyl tiled floors, freshly painted
New vertical center closing blind
Designer light fittings throughout
Good natural light, cross flow ventilation
Internal laundry fittings in bathroom
Wall mounted clothes dryer
Brand new black framed shower screen
Modern matt-black bathroom fittings

## 25/20-22 Maroubra Road MAROUBRA

## FLOOR PLAN BY BORTEX PTY LTD PH: 0414 922 679

"The information contained herein has been provided by our Principal and third parties, which we merely pass on without any representation or warranty given, intended or implied by us as to its correctness and with no liability accepted by us in this regard. You must rely on your own inquiries as to its accuracy or otherwise."