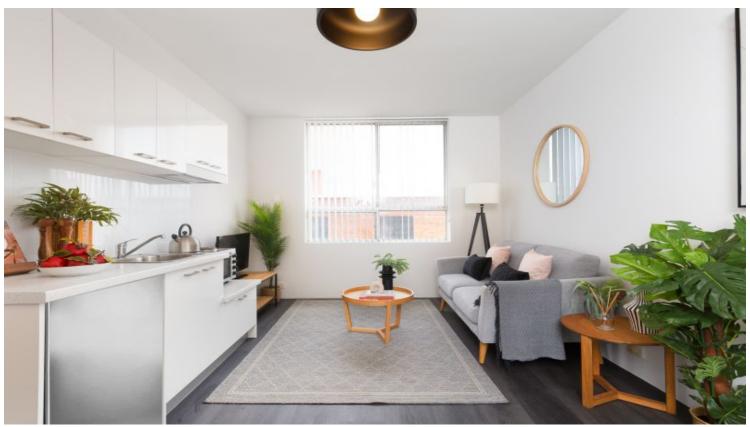

## 25/20-22 Maroubra Road Maroubra, NSW | 1 bath

Self-contained strata titled studio apt
Brand new kitchenette with stove/oven
New Vinyl tiled floors, freshly painted
New vertical center closing blind
Designer light fittings throughout
Good natural light, cross flow ventilation
Internal laundry fittings in bathroom
Wall mounted clothes dryer
Brand new black framed shower screen
Modern matt-black bathroom fittings