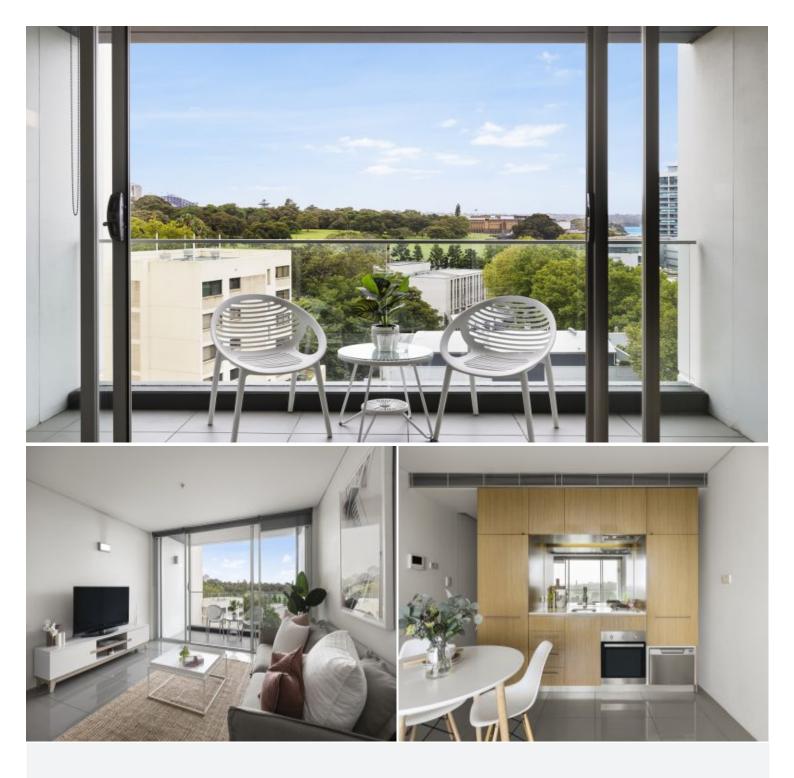

## 27/60-70 William Street Woolloomooloo, NSW 1 bed | 1 bath

Combining cutting edge design elements and a sophisticated city-fringe address, this luxuriously large apartment claims a coveted North aspect with park and harbour views, in the landmark 'Paramount' building. In a cosmopolitan address on the border of Woolloomooloo and Darlinghurst, you're only footsteps from Hyde Park and minutes stroll to Potts Point, Town Hall and the heart of the CBD. Designed to optimise on space and natural light, the apartment offers a resort inspired atmosphere with high class amenities and a rooftop terrace.