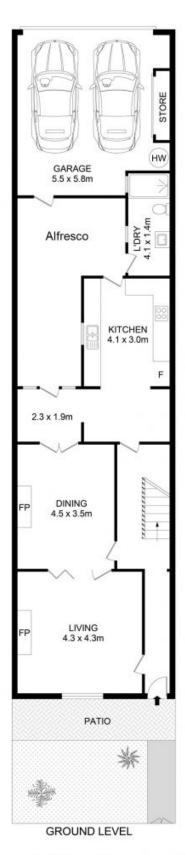

## 20 Crown Street Woolloomooloo, NSW

 $3\;bed\;|\;2\;bath\;|\;2\;car$ 

- \* Elegant formal living and dining rooms, original timber flooring throughout
- \* Sun-drenched casual entertaining areas
- \* Renovated kitchen with ample storage, gas cooking, dishwasher, stone tops
- \* Expansive master bedroom with double French doors leading to a covered balcony, two generously sized bedrooms w/ air-con

## 20 Crown Street, Woolloomooloo

Disclaimer

Floor Plan measurements are approximate and are for illustrative purposes only. While we cannot doubt the floor plans accuracy , we make no guarantee , warranty or representation as to the accuracy and completeness of the floor plan