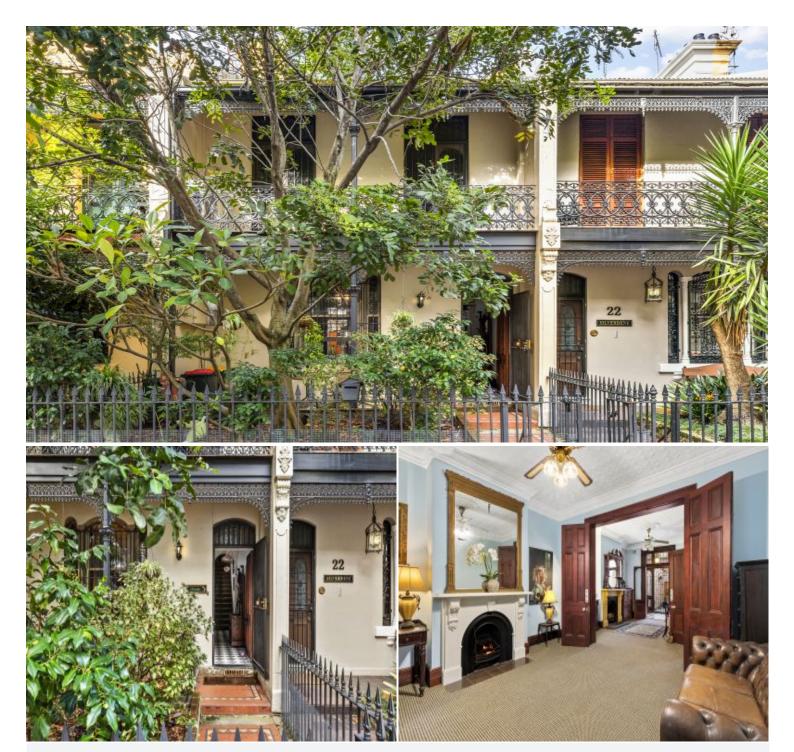

## 20 Crown Street Woolloomooloo, NSW

 $3\;bed\;|\;2\;bath\;|\;2\;car$ 

- \* Elegant formal living and dining rooms, original timber flooring throughout
- \* Sun-drenched casual entertaining areas
- \* Renovated kitchen with ample storage, gas cooking, dishwasher, stone tops
- \* Expansive master bedroom with double French doors leading to a covered balcony, two generously sized bedrooms w/ air-con