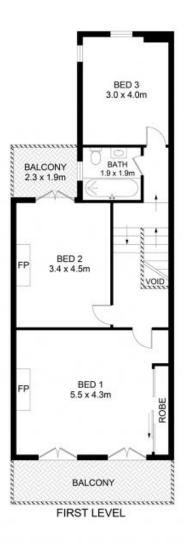

## 20 Crown Street Woolloomooloo, NSW

 $3\;bed\;|\;2\;bath\;|\;2\;car$ 

- \* Elegant formal living and dining rooms, original timber flooring throughout
- \* Sun-drenched casual entertaining areas
- \* Renovated kitchen with ample storage, gas cooking, dishwasher, stone tops
- \* Expansive master bedroom with double French doors leading to a covered balcony, two generously sized bedrooms w/ air-con

## 20 Crown Street, Woolloomooloo

Disclaimer

Floor Plan measurements are approximate and are for illustrative purposes only. While we cannot doubt the floor plans accuracy , we make no guarantee , warranty or representation as to the accuracy and completeness of the floor plan