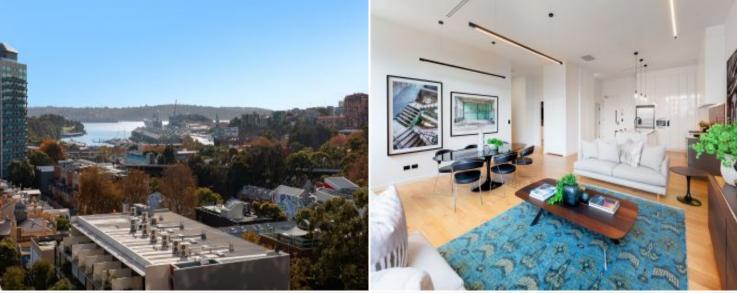

## 707/46-48 Riley Street Street Woolloomooloo, NSW 2 bed | 2 bath | 2 car

- Superb 2-bed, 2-level abode w/ roof terrace
- Set in The Riley, famed warehouse conversion
- NYC-style living in convenient Sydney locale
- Vast lower living/dining area w/ harbour views
- Lower-level bedroom, unique corner en-suite
- Upper bedroom opens to the rooftop terrace
- Smeg kitchen w/ superb central marble bench
- Easterly outlook, soaring ceilings, oak f/boards
- Terrace superb for dining, parking, int. laundry