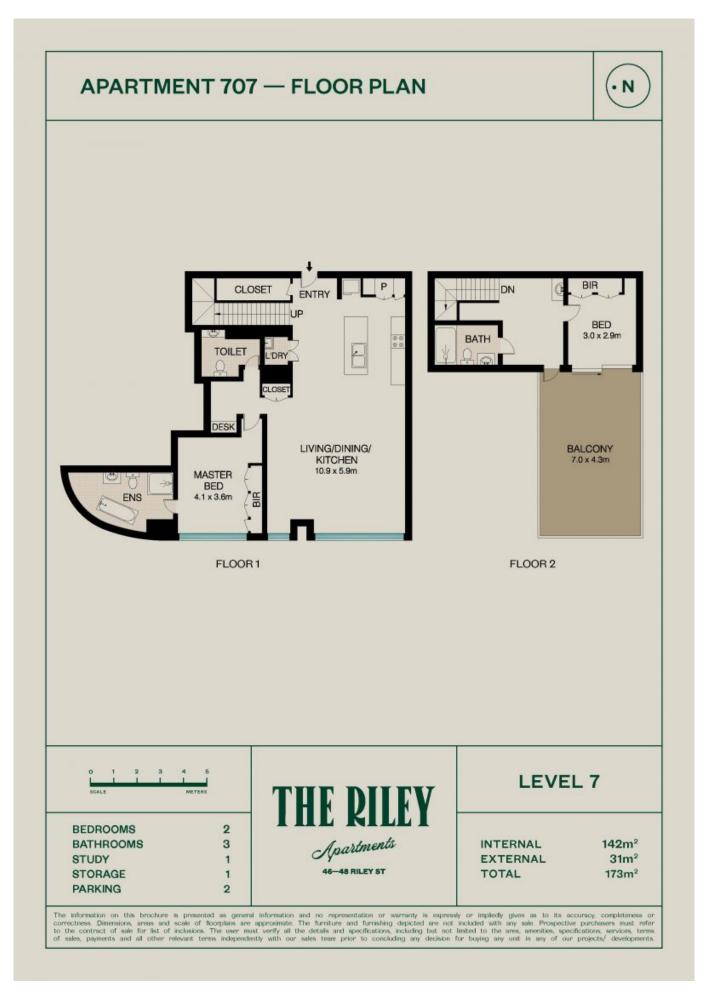

## 707/46-48 Riley Street Street Woolloomooloo, NSW 2 bed | 2 bath | 2 car

- Superb 2-bed, 2-level abode w/ roof terrace
- Set in The Riley, famed warehouse conversion
- NYC-style living in convenient Sydney locale
- Vast lower living/dining area w/ harbour views
- Lower-level bedroom, unique corner en-suite
- Upper bedroom opens to the rooftop terrace
- Smeg kitchen w/ superb central marble bench
- Easterly outlook, soaring ceilings, oak f/boards
- Terrace superb for dining, parking, int. laundry