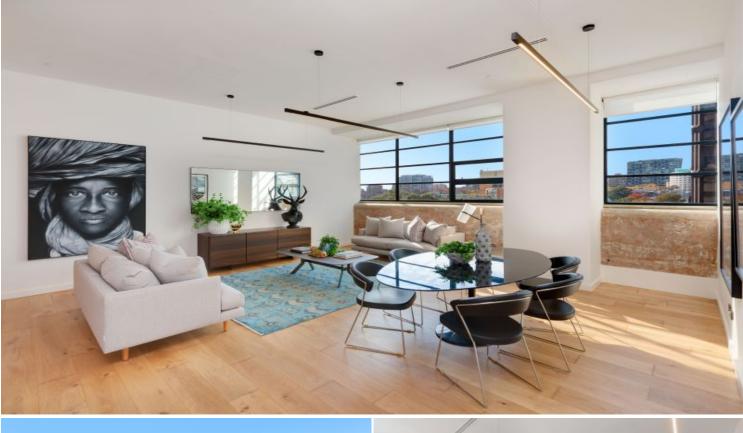

## 707/46-48 Riley Street Street Woolloomooloo, NSW 2 bed | 2 bath | 2 car

- Superb 2-bed, 2-level abode w/ roof terrace
- Set in The Riley, famed warehouse conversion
- NYC-style living in convenient Sydney locale
- Vast lower living/dining area w/ harbour views
- Lower-level bedroom, unique corner en-suite
- Upper bedroom opens to the rooftop terrace
- Smeg kitchen w/ superb central marble bench
- Easterly outlook, soaring ceilings, oak f/boards
- Terrace superb for dining, parking, int. laundry