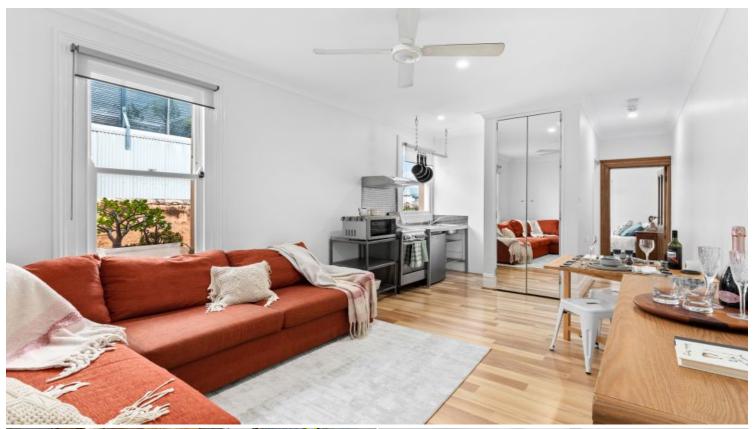

## 6/7 Kellett Street Potts Point, NSW 1 bed | 1 bath

Sunny apartment on the top floor of a beautifully presented terrace. Offering approx. 38sqm of indoor/outdoor living. The apartment offers a wonderful home or investment opportunity, footsteps to cafes, restaurants, nightlife, transport, it is a truly exciting lifestyle.

Top floor apartment with fabulous natural light Open plan living with timber style floors Plantation shutters throughout Updated modern kitchen