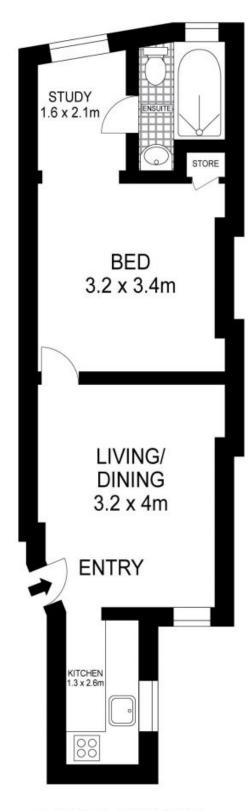

## 16/29 Elizabeth Bay Road Elizabeth Bay, NSW 1 bed | 1 bath



Sophisticated top floor one bedroom with Rushcutters Bay Views

Set in the heart of Elizabeth Bay, in one of the area's charming and fashionable Art Deco building the 'Emerson'.

Featuring well-proportioned living/dining space with solid timber floors, a modern, well equipped crisp-white kitchen and bathroom with tub, high ceilings and period features throughout.

## rwebay.com.au/7598947

Luke McDonnell 0418 844 110 Penny Timothy 0418 546 500

## **Proudly Richardson&Wrench**

Richardson & Wrench Elizabeth Bay / Potts Point 02 8356 2700

Approxiate outgoings per quarter:...



## **LEVEL THREE**



16/29 Elizabeth Bay Road, Elizabeth Bay