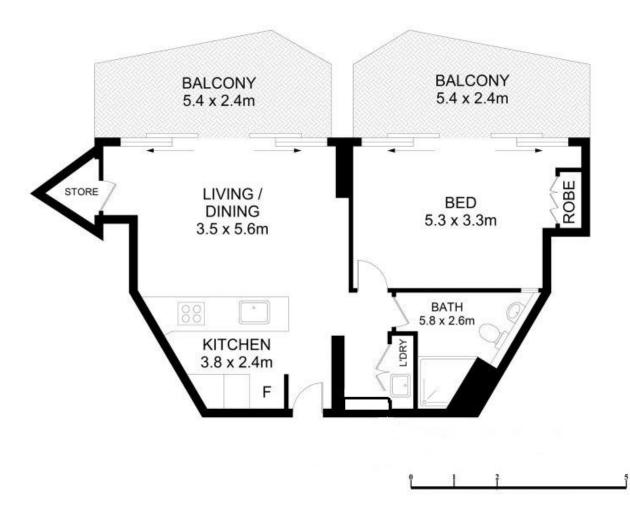

### 1 bed | 1 bath | 1 car

Oversized 75m2 one bedroom in the resort style 'ZENITH', set in the centre of Potts Point, a lively locale atop the iconic Coca Cola sign with all amenities just a lift ride away, this property presents a unique opportunity & offers panoramic city views including the Sydney Opera House and Harbour Bridge

- ? Floor-to-ceiling glass perfect for NYE
- ? 2x covered balconies, air conditioning
- ?\\Stone kitchen, stainless steel gas appliances
- ?\|\]Modern light filled interiors, internal laundry

Approximate outgoings:...

# A/84-92 Darlinghurst Road, Potts Point

Disclaimer

Floor Plan measurements are approximate and are for illustrative purposes only. While we cannot doubt the floor plans accuracy, we make no guarantee, warranty or representation as to the accuracy and completeness of the floor plan