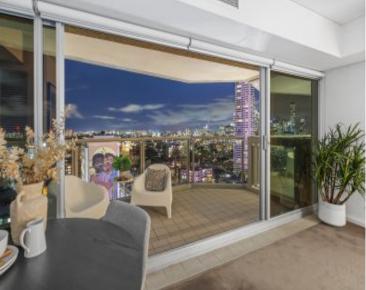

### 1 bed | 1 bath | 1 car

Oversized 75m2 one bedroom in the resort style 'ZENITH', set in the centre of Potts Point, a lively locale atop the iconic Coca Cola sign with all amenities just a lift ride away, this property presents a unique opportunity & offers panoramic city views including the Sydney Opera House and Harbour Bridge

- ? Floor-to-ceiling glass perfect for NYE
- ? 2x covered balconies, air conditioning
- ?\\Stone kitchen, stainless steel gas appliances
- ?\|\]Modern light filled interiors, internal laundry

Approximate outgoings:...