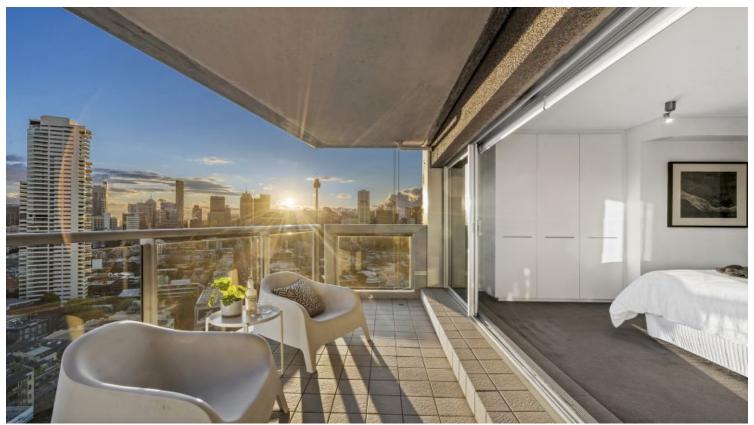

### 1 bed | 1 bath | 1 car

Oversized 75m2 one bedroom in the resort style 'ZENITH', set in the centre of Potts Point, a lively locale atop the iconic Coca Cola sign with all amenities just a lift ride away, this property presents a unique opportunity & offers panoramic city views including the Sydney Opera House and Harbour Bridge

- ? Floor-to-ceiling glass perfect for NYE
- ? 2x covered balconies, air conditioning
- ?\\Stone kitchen, stainless steel gas appliances
- ?\|\]Modern light filled interiors, internal laundry

Approximate outgoings:...