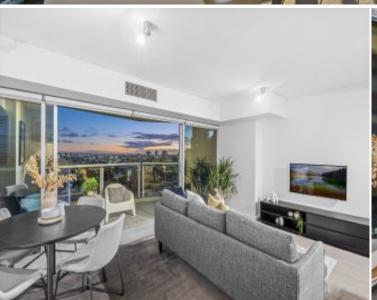

### 1 bed | 1 bath | 1 car

Oversized 75m2 one bedroom in the resort style 'ZENITH', set in the centre of Potts Point, a lively locale atop the iconic Coca Cola sign with all amenities just a lift ride away, this property presents a unique opportunity & offers panoramic city views including the Sydney Opera House and Harbour Bridge

- ? Floor-to-ceiling glass perfect for NYE
- ? 2x covered balconies, air conditioning
- ?\\Stone kitchen, stainless steel gas appliances
- ?\|\]Modern light filled interiors, internal laundry

Approximate outgoings:...