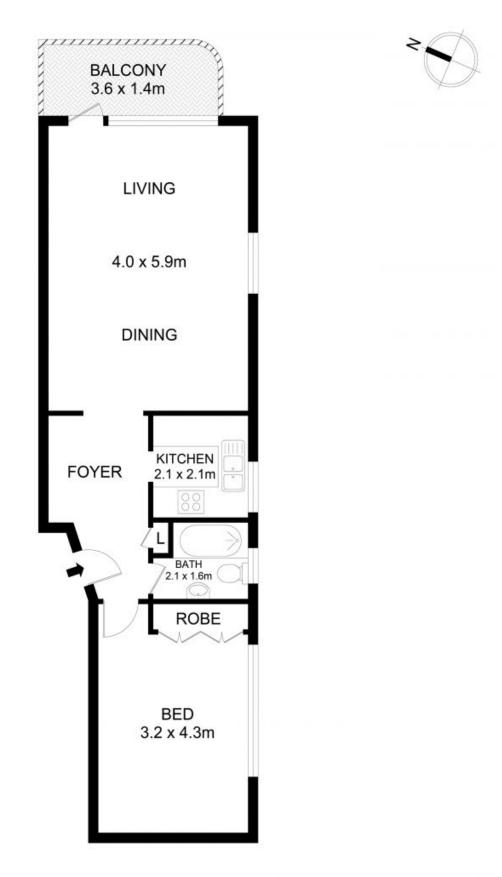

## 11/6 Billyard Avenue, Elizabeth Bay

Floor Plan measurements are approximate and are for illustrative purposes only. While we cannot doubt the floor plans accuracy, we make no guarantee, warranty or representation as to the accuracy and completeness of the floor plan