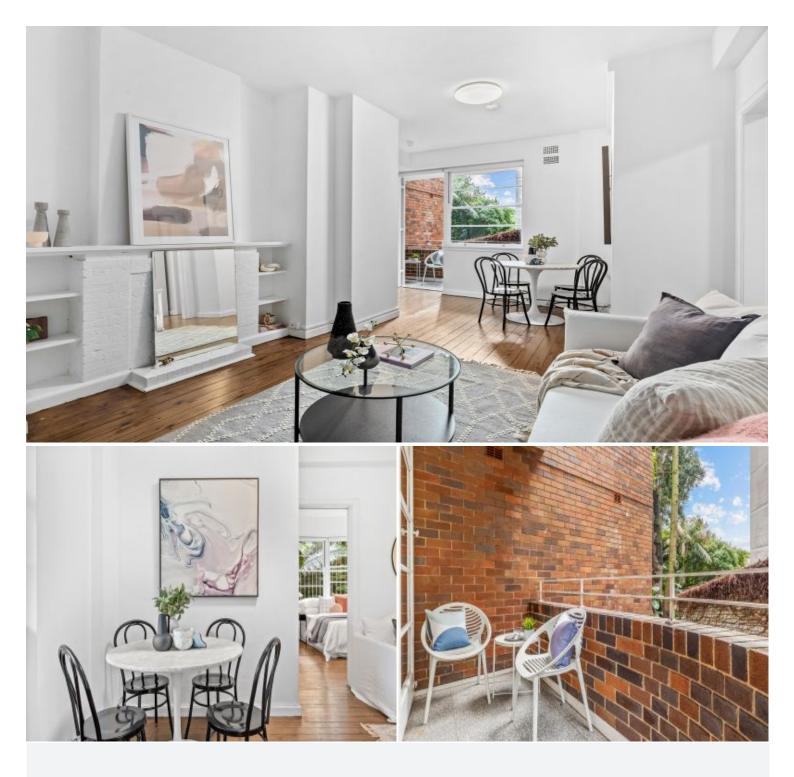

## 5/18 Onslow Avenue Elizabeth Bay, NSW 1 bed | 1 bath

A North-East aspect in this beautifully presented apartment is positioned on the garden level of the distinctive Art Deco Eltham building. The property has a bright breezy aspect of leafy surrounds. This delightful apartment features open plan living and dining, timber floors and large sash windows throughout.

- The main bedroom includes a full height wardrobe,

- Bay window, private and pleasant outlook and excellent crossflow ventilation.

#### Proudly Richardson&Wrench

Richardson & Wrench Elizabeth Bay / Potts Point 02 8356 2700

The building has been recently upgraded with a new entr...