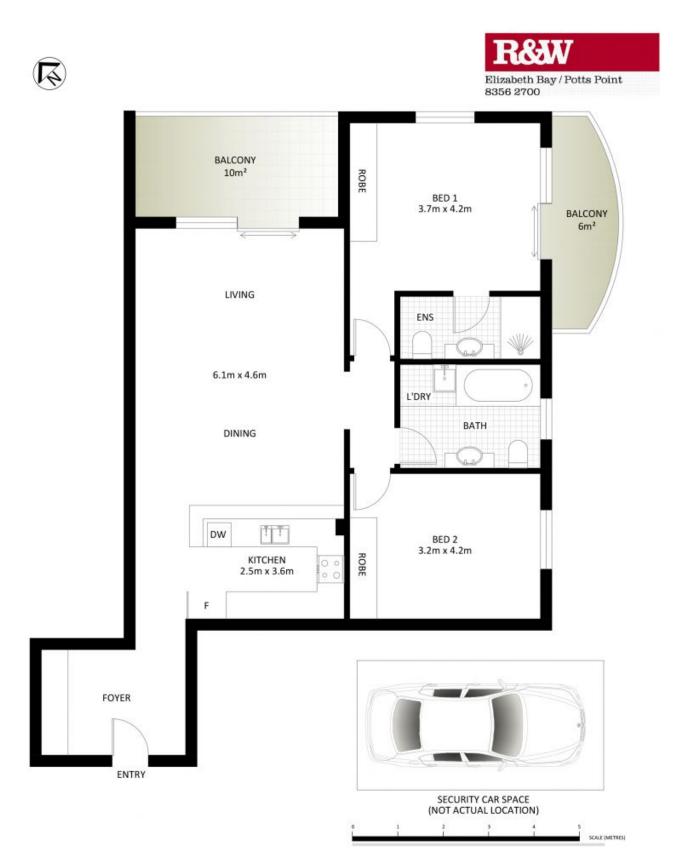

## 4/74-76 McLachlan Avenue, Darlinghurst

\*PLANS SHOWN ONLY INDICATIVE OF LAYOUT. DIMENSIONS ARE APPROXIMATE.

Measurements are approximate and not to scale. The vendor, agency and supplier will accept no liability for its accuracy. Interested parties are advised to make their own independent enquiries.

Every precaution has been taken to establish accuracy of the information in this brochure but does not constitute any representation by the vendor or agent.