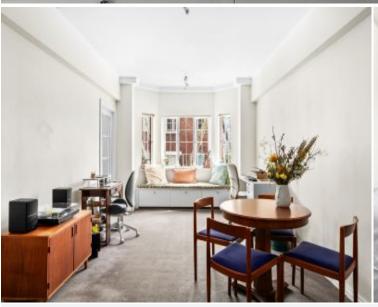

## 28/16 Macleay Street Potts Point, NSW 2 bed | 1 bath

- Superb 2-bed apartment in iconic Art Deco building
- -NSet in "The Selsdon", by architects Provost & Ruwald
- \[ \] High ceilings, ornate window frames, cityscape views
- Living space featuring bay window w/ custom seat
- -NFormal dining offers multi-use potential, study/office
- -\Both bedrooms sunlit and airy, master with built-ins
- Modern kitchen and bathroom, fine security building
- \[ \] Wood-panelled foyer, lift access, common laundry
- -NOpposite the famed Challis Ave row of cafes, eateries