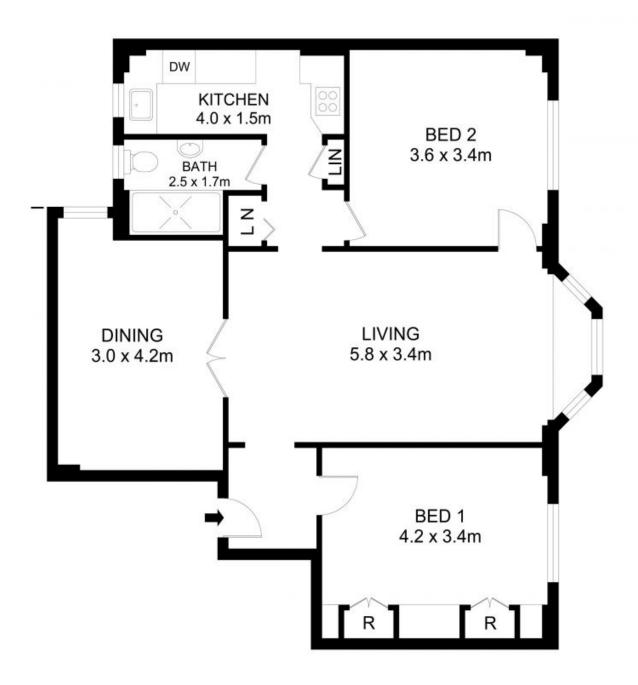

## **Proudly Richardson&Wrench**

Richardson & Wrench Elizabeth Bay / Potts Point 02 8356 2700

Approx Outgoings...

28/16 Macleay Street, Potts Point 1 2

Disclaimer

Floor Plan measurements are approximate and are for illustrative purposes only. While we cannot doubt the floor plans accuracy, we make no guarantee, warranty or representation as to the accuracy and completeness of the floor plan