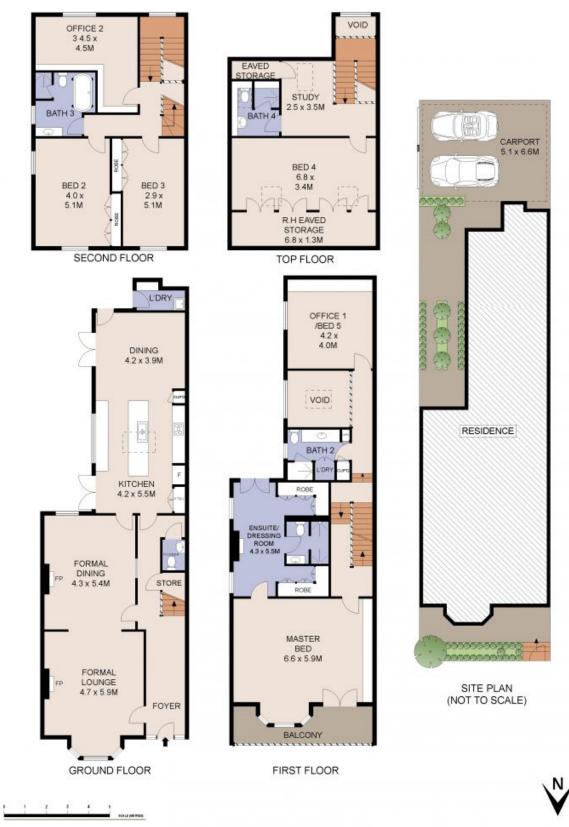

## 9 McDonald Street Potts Point, NSW 5 bed | 4 bath | 2 car

Inspect By Pre Arranged Appointment Tuesday & Friday 11am - 11:30am

Please call Geoff Cox 0418 231 004 to arrange appointment

Introducing 'Greta' ? a distinguished Victorian terrace in Potts Point, seamlessly blending c1880s elegance with modern luxury. Boasting 5 bedrooms, a study, and 4 bathrooms, this home highlights its unique N-facing position and offers off-street parking for 2 cars.

## **Proudly Richardson&Wrench**

Richardson & Wrench Elizabeth Bay / Potts Point 02 8356 2700

Located on quiet McDonald St, it provides a serene esca...

Plans shown are for presentation purposes only and are not part of any legal document or title. They are subject to errors, omissions, inaccuracies and should not be used as a sole and accurate reference. Interested parties should make their own inquiries using independent sources.