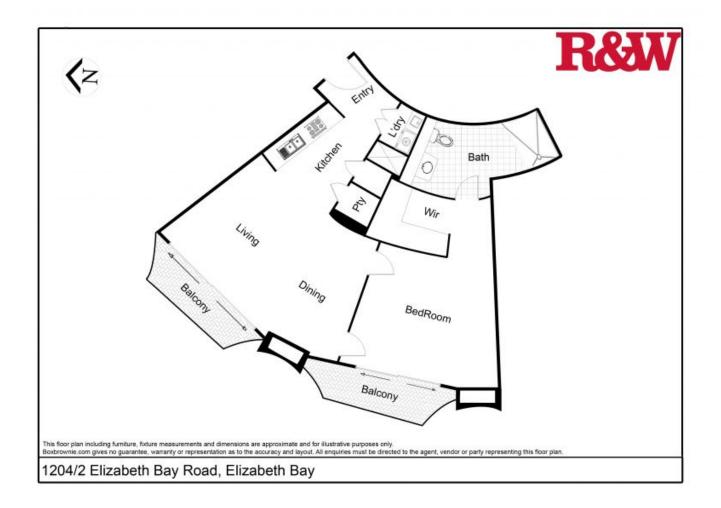

## **1204/2 Elizabeth Bay Road Elizabeth Bay, NSW** 1 bed | 1 bath | 1 car

Featuring 2 private balconies and a flowing floorplan filled with N-W sunshine, this newly renovated contemporary apartment offers indoor/outdoor living with stunning views from all rooms. High above the fashionable enclave, here's a sensational property to live in with lifestyle to match along with lofty views of the Harbour to Manly & CBD skyline including the Sydney Harbour Bridge. Offering creative flair, smart finishes and the quiet exclusivity of a tightly held modern landmark security tower, it's a lift ride to shops, cafes, parks, transport and cosmopolitan Macleay Street.