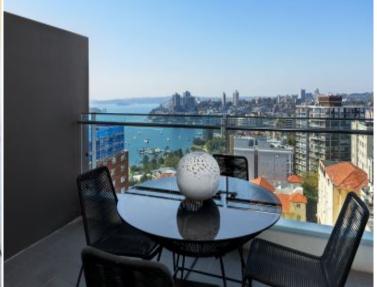

## 1109/81 Macleay Street Potts Point, NSW

2 bed | 2 bath | 1 car

- Set over 2 levels high in iconic Potts Point address
- Radiant living/dining opens to E/NE-facing terrace
- Incredible views right up Sydney Harbour to Heads
- Upper main suite w/ b/in robes, en-suite, fine views
- Lower 2nd bedroom w/ b/ins, chic main bathroom
- Sleek gas kitchen w/ stone benches, Miele cooking
- Secure underground parking + separate storage room
- Internal laundry, ducted air conditioning
- Famed setting, concierge, pool, gym, steam room