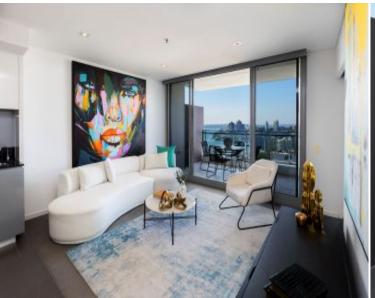

## 1109/81 Macleay Street Potts Point, NSW

2 bed | 2 bath | 1 car

- Set over 2 levels high in iconic Potts Point address
- Radiant living/dining opens to E/NE-facing terrace
- Incredible views right up Sydney Harbour to Heads
- Upper main suite w/ b/in robes, en-suite, fine views
- Lower 2nd bedroom w/ b/ins, chic main bathroom
- Sleek gas kitchen w/ stone benches, Miele cooking
- Secure underground parking + separate storage room
- Internal laundry, ducted air conditioning
- Famed setting, concierge, pool, gym, steam room