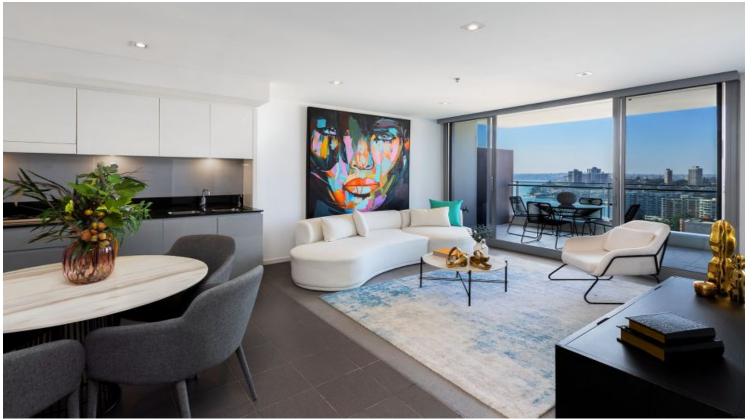

## 1109/81 Macleay Street Potts Point, NSW

2 bed | 2 bath | 1 car

- Set over 2 levels high in iconic Potts Point address
- Radiant living/dining opens to E/NE-facing terrace
- Incredible views right up Sydney Harbour to Heads
- Upper main suite w/ b/in robes, en-suite, fine views
- Lower 2nd bedroom w/ b/ins, chic main bathroom
- Sleek gas kitchen w/ stone benches, Miele cooking
- Secure underground parking + separate storage room
- Internal laundry, ducted air conditioning
- Famed setting, concierge, pool, gym, steam room