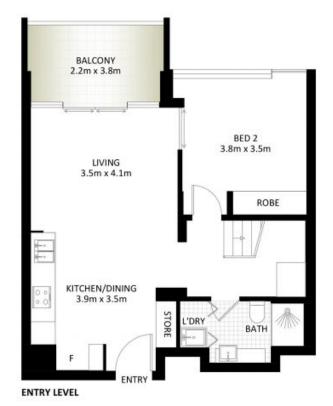

## 1109/81 Macleay Street Potts Point, NSW

2 bed | 2 bath | 1 car

- Set over 2 levels high in iconic Potts Point address
- Radiant living/dining opens to E/NE-facing terrace
- Incredible views right up Sydney Harbour to Heads
- Upper main suite w/ b/in robes, en-suite, fine views
- Lower 2nd bedroom w/ b/ins, chic main bathroom
- Sleek gas kitchen w/ stone benches, Miele cooking
- Secure underground parking + separate storage room
- Internal laundry, ducted air conditioning
- Famed setting, concierge, pool, gym, steam room