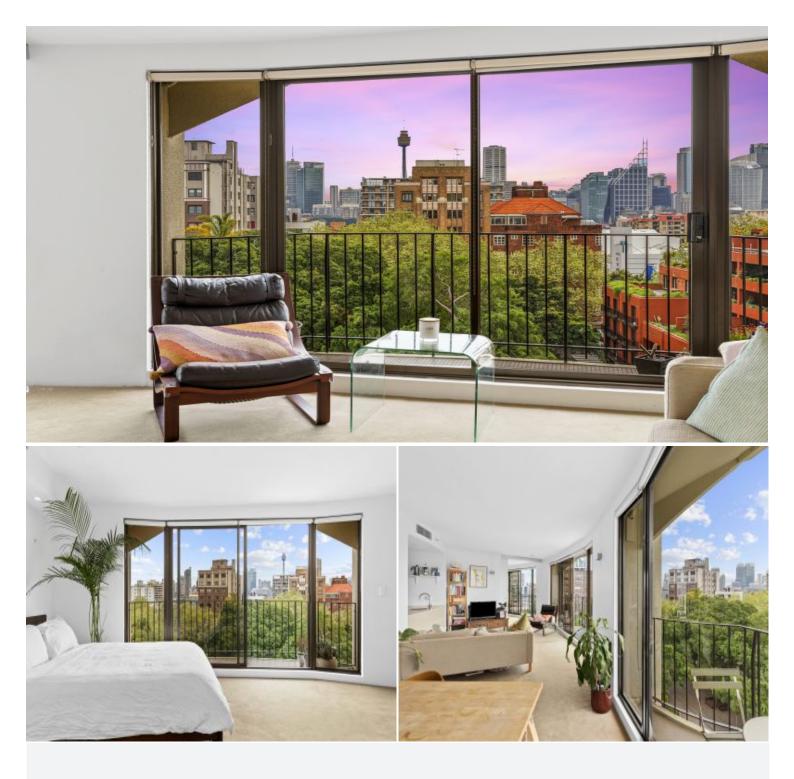

## 804/2 Elizabeth Bay Road Elizabeth Bay, NSW 1 bed | 1 bath | 1 car

Enviably positioned on the 8th floor of the landmark Gazebo, this spacious 1-bedroom apartment offers an executive lifestyle in the heart of Potts Point. With 3 balconies and a panoramic view that stretches from Rushcutters Bay, across the CBD, and beyond Fitzroy Gardens, this is a home in the heart of the enviable lifestyle.

It blends convenience with an emphasis on clean finishe...

rwebay.com.au/7737719

Angelo Bouras 0401 658 653

Proudly Richardson&Wrench

Richardson & Wrench Elizabeth Bay / Potts Point 02 8356 2700

Floor Plan measurements are approximate and are for illustrative purposes only. While we cannot doubt the floor plans accuracy, we make no guarantee , warranty or representation as to the accuracy and completeness of the floor plan