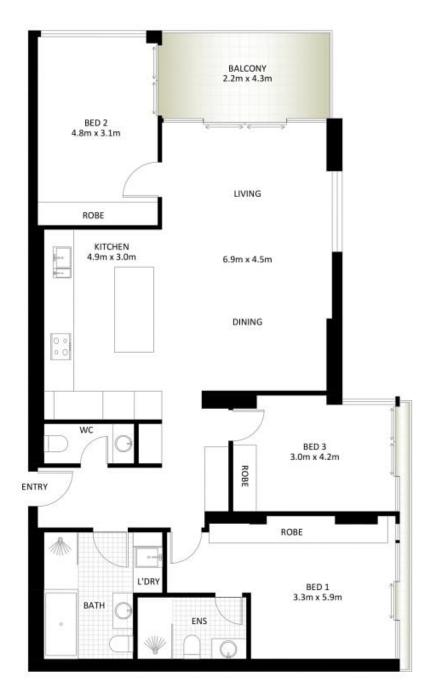

## 5.02/37 Bayswater Road, Potts Point

Measurements are approximate and not to scale. The vendor, agency and supplier will accept no liability for its accuracy. Interested parties are advised to make their own independent enquiries.

<sup>\*</sup>PLANS SHOWN ONLY INDICATIVE OF LAYOUT, DIMENSIONS ARE APPROXIMATE.