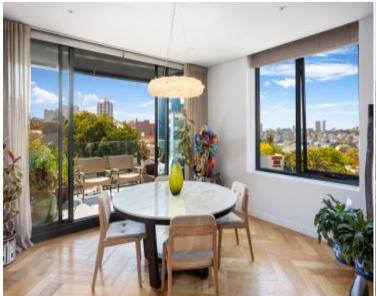

## 502/37 Bayswater Road Potts Point, NSW

3 bed | 2 bath | 2 car

Set in the near-new The Hensley building, designed by global architects Woods Bagot, this 5th floor apartment offers sleek finishes and a clever floorplan granting a serene lifestyle in a great location. Showcasing the best contemporary design and blessed with a prime NE corner position, it exudes style, bathed in sun and offering a sheltered terrace with district and harbour views. With gorgeous common areas and direct lift access to private parking, this home offers the best of Potts Point on a delightful platter. Minutes from buzzing eateries and bars, it is also a short walk to trains and an easy trip to the CBD, harbour and the beaches of the east.