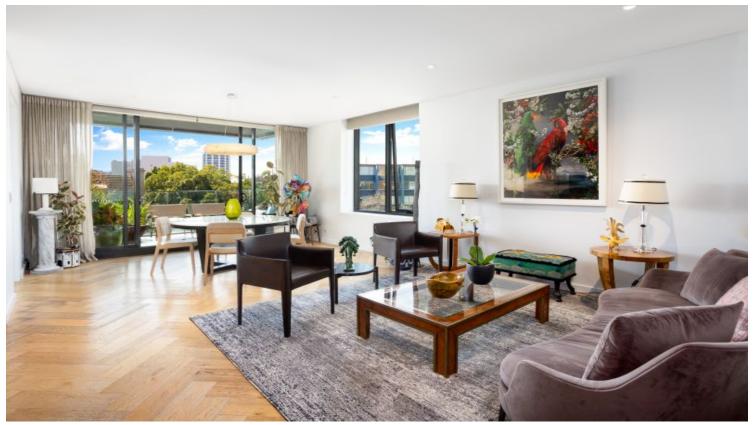

## 502/37 Bayswater Road Potts Point, NSW

3 bed | 2 bath | 2 car

Set in the near-new The Hensley building, designed by global architects Woods Bagot, this 5th floor apartment offers sleek finishes and a clever floorplan granting a serene lifestyle in a great location. Showcasing the best contemporary design and blessed with a prime NE corner position, it exudes style, bathed in sun and offering a sheltered terrace with district and harbour views. With gorgeous common areas and direct lift access to private parking, this home offers the best of Potts Point on a delightful platter. Minutes from buzzing eateries and bars, it is also a short walk to trains and an easy trip to the CBD, harbour and the beaches of the east.