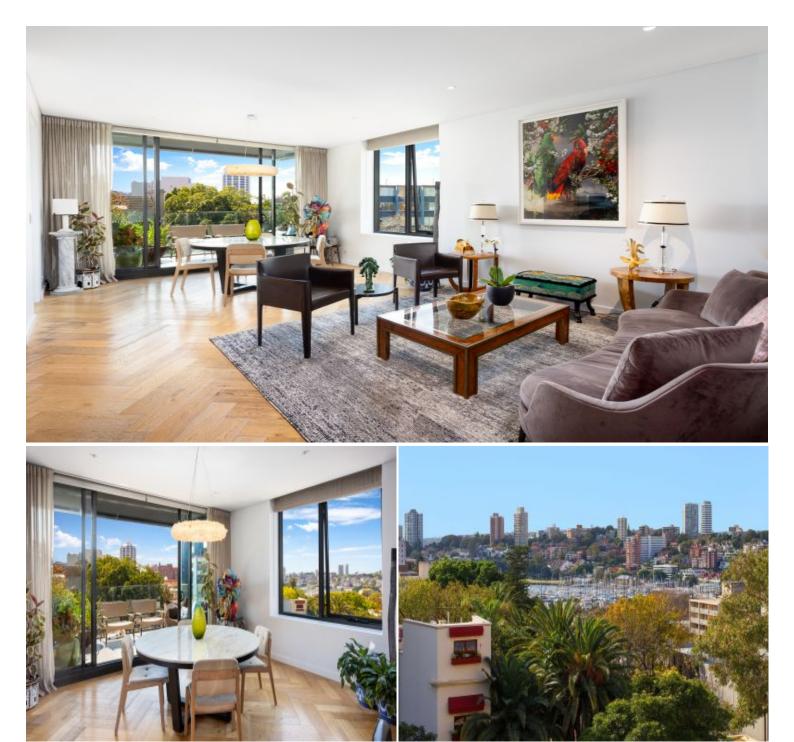

## 502/37 Bayswater Road Potts Point, NSW 3 bed | 2 bath | 2 car

Set in the near-new The Hensley building, designed by global architects Woods Bagot, this 5th floor apartment offers sleek finishes and a clever floorplan granting a serene lifestyle in a great location. Showcasing the best contemporary design and blessed with a prime NE corner position, it exudes style, bathed in sun and offering a sheltered terrace with district and harbour views. With gorgeous common areas and direct lift access to private parking, this home offers the best of Potts Point on a delightful platter. Minutes from buzzing eateries and bars, it is also a short walk to trains and an easy trip to the CBD, harbour and the beaches of the east.