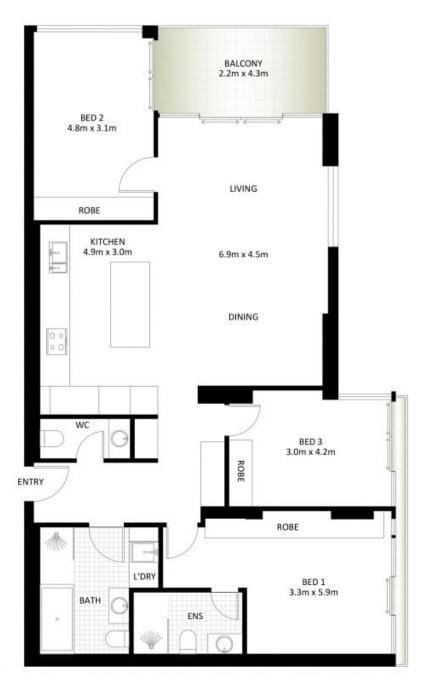

## 5.02/37 Bayswater Road, Potts Point

0 1 2 3 4 5

\*PLANS SHOWN ONLY INDICATIVE OF LAYOUT. DIMENSIONS ARE APPROXIMATE.

Measurements are approximate and not to scale. The vendor, agency and supplier will accept no liability for its accuracy. Interested parties are advised to make their own independent enquiries.