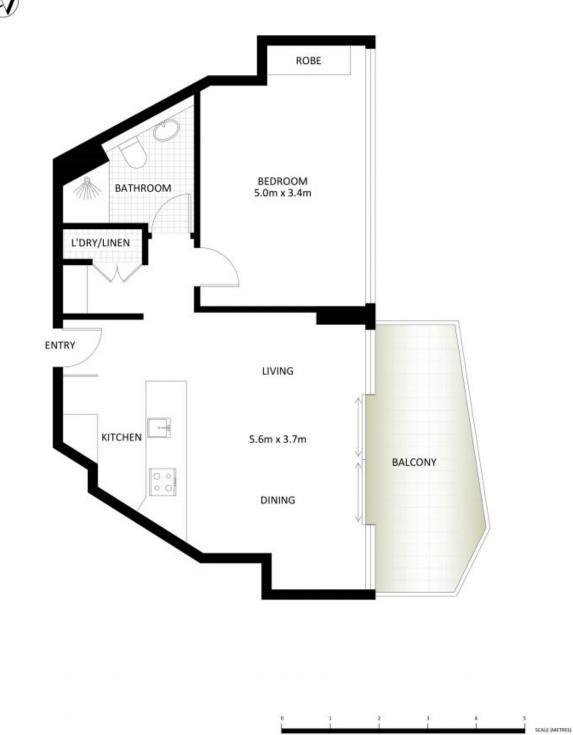

## 18D/82-94 Darlinghurst Road, Potts Point

\*PLANS SHOWN ONLY INDICATIVE OF LAYOUT. DIMENSIONS ARE APPROXIMATE.

Measurements are approximate and not to scale. The vendor, agency and supplier will accept no liability for its accuracy. Interested parties are advised to make their own independent enquiries.