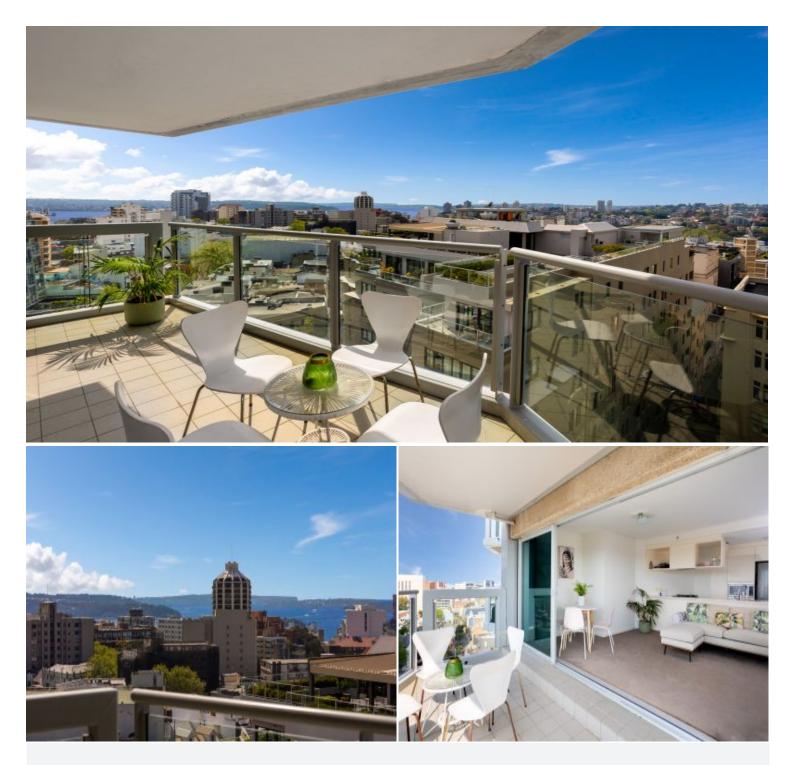

## 18D/82-94 Darlinghurst Road Potts Point, NSW 1 bed | 1 bath

Offered in the resort style 'Zenith', in the center of Potts Point, spoil yourself and feel on top of the world with a multitude of magnificent views via this oversized, light filled one bedroom apartment. In a lively locale appointed atop the iconic Coca Cola sign with all amenities just a lift ride away, this unit presents a unique opportunity for both investors and occupiers alike.

## Proudly Richardson&Wrench

Richardson & Wrench Elizabeth Bay / Potts Point 02 8356 2700

Features Include: - Generously sized bedroom