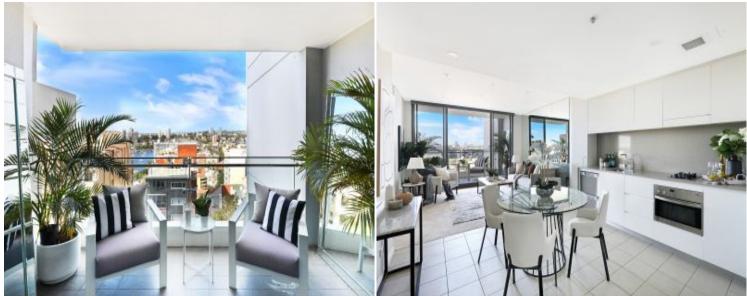

# 907/81 Macleay Street Potts Point, NSW 1 bed | 1 bath | 1 car

At this chic cosmopolitan 1st home or ideal investment pad, the focus is on quality, light and spacious modern open plan living. Set high above the treetops and offering an excellent floor plan with an easterly private balcony, the stylish layout's fascinating district views include the nearby boat-filled Bay and across the main harbour channel to the Heads. Featuring the exclusivity of lkon's cool convenience and smartly integrated finishes, buyers will be impressed by the Mirvac built quality and the pet friendly lifestyle in the heart of fashionable Potts Point.