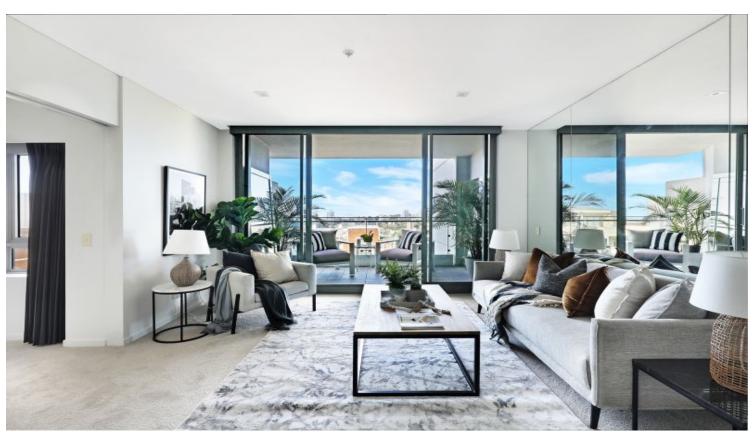

# 907/81 Macleay Street Potts Point, NSW 1 bed | 1 bath | 1 car

At this chic cosmopolitan 1st home or ideal investment pad, the focus is on quality, light and spacious modern open plan living. Set high above the treetops and offering an excellent floor plan with an easterly private balcony, the stylish layout's fascinating district views include the nearby boat-filled Bay and across the main harbour channel to the Heads. Featuring the exclusivity of lkon's cool convenience and smartly integrated finishes, buyers will be impressed by the Mirvac built quality and the pet friendly lifestyle in the heart of fashionable Potts Point.