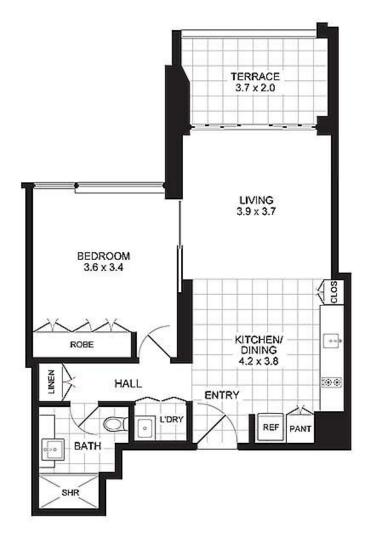

# APARTMENT 907/81 MACLEAY STREET POTTS POINT

CAR SPACE

## FLOOR PLAN

PROMOPLANS ... adding REAL value!

E&OE This plan is for illustrative purposes only and dimensions are approximate. It does not constitute pair of any legal document or commercial contract for the sale or lease of this property.