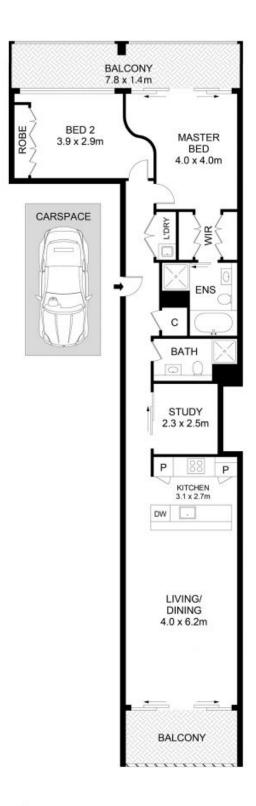

# 45/60-70 William Street, Woolloomooloo

Disclaimer

Floor Plan measurements are approximate and are for illustrative purposes only. While we cannot doubt the floor plans accuracy, we make no guarantee, warranty or representation as to the accuracy and completeness of the floor plan