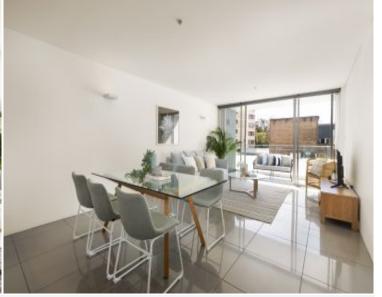

### 2 bed | 2 bath | 1 car

North facing and abundant in natural light, the extensive use of floor to ceiling glass combined with an array of quality finishes contributes to a sense of luxury and space. On the cusp of the cbd, hyde park & the domain, this apartment is the optimum cosmopolitan address for a sophisticated lifestyle.

- \* Resort style rooftop pool & sauna with panoramic views
- \* North facing open plan living flows seamlessly to u/cover balcony
- \* Modern gas kitchen with quality appliances & caesarstone bench tops
- \* Master bedroom with walk through robe to ensuite with...