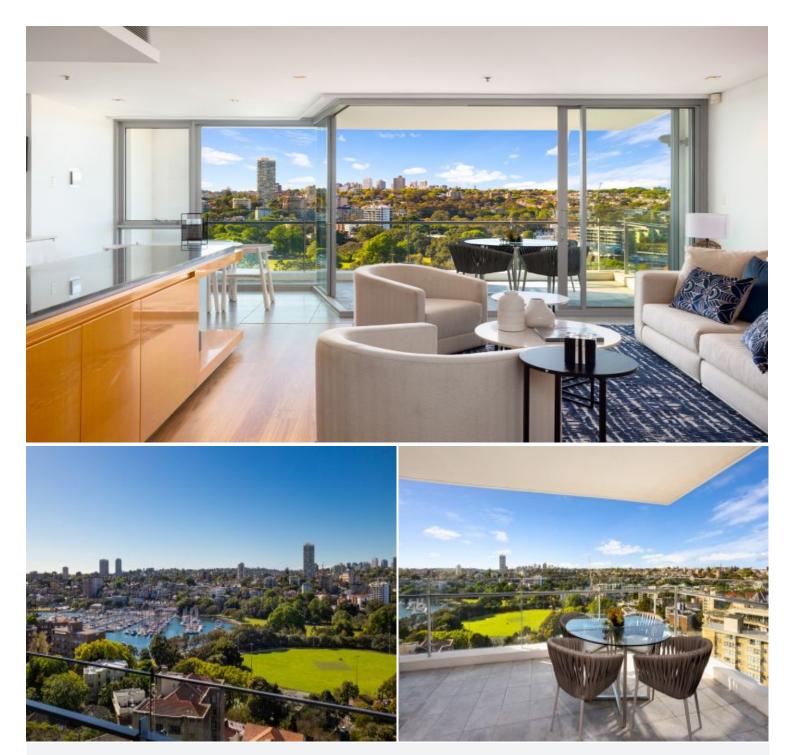

## 1406/21 Elizabeth Bay Road Elizabeth Bay, NSW 3 bed | 2 bath | 2 car

Positioned in the famed "Encore", this stunning 3-bedro...