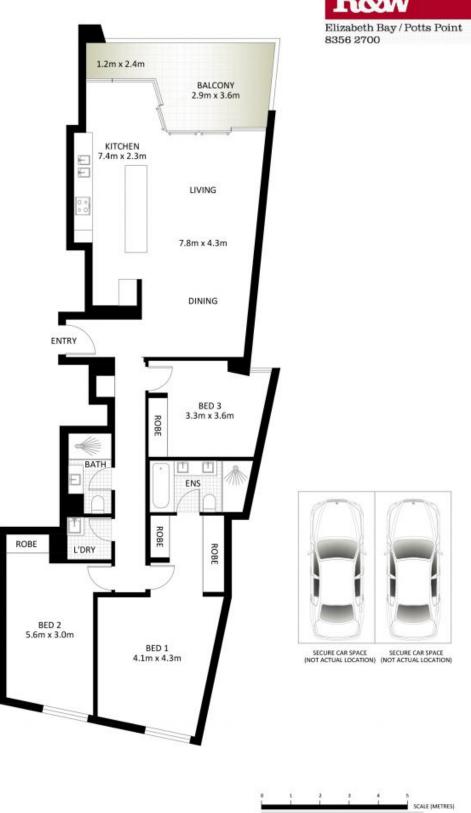

## 1406/21 Elizabeth Bay Road, Elizabeth Bay

\*PLANS SHOWN ONLY INDICATIVE OF LAYOUT. DIMENSIONS ARE APPROXIMATE.

Measurements are approximate and not to scale. The vendor, agency and supplier will accept no liability for its accuracy. Interested parties are advised to make their own independent enquiries.