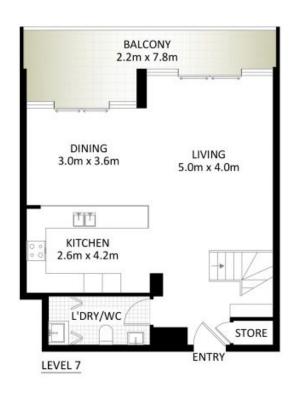

## 710/81 Macleay Street, Potts Point

\*PLANS SHOWN ONLY INDICATIVE OF LAYOUT. DIMENSIONS ARE APPROXIMATE.

Measurements are approximate and not to scale. The vendor, agency and supplier will accept no liability for its accuracy. Interested parties are advised to make their own independent enquiries.