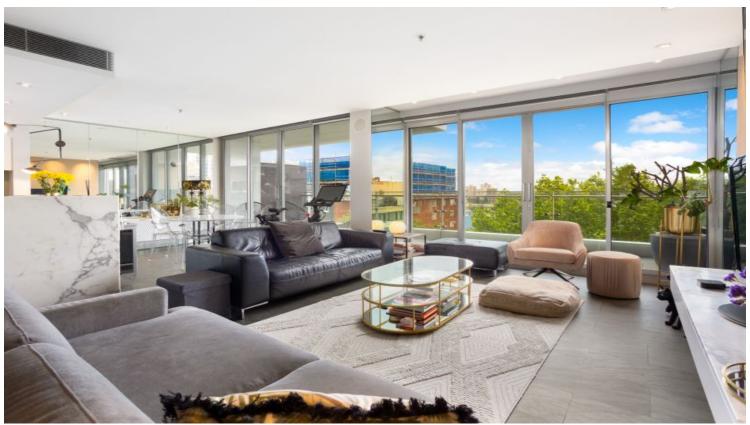

## 710/81 Macleay Street Potts Point, NSW 2 bed | 2 bath | 1 car

Beautifully positioned in the acclaimed Ikon, one of Potts Point's most sought-after addresses, this superb 2-bedroom home delivers a premier lifestyle right in the heart of this buzzing neighbourhood. Spanning 2 levels on the 7th and 8th floors, it offers views over Macleay St and down to Rushcutters Bay, setting the stage for a perfect Inner-East experience. An apartment-wide entertainers' balcony serves the spac...