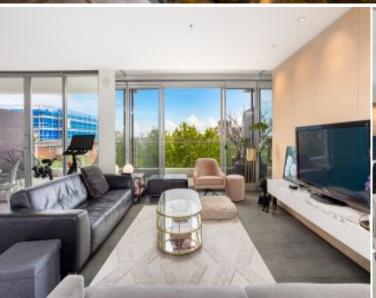

## 710/81 Macleay Street Potts Point, NSW 2 bed | 2 bath | 1 car

Beautifully positioned in the acclaimed Ikon, one of Potts Point's most sought-after addresses, this superb 2-bedroom home delivers a premier lifestyle right in the heart of this buzzing neighbourhood. Spanning 2 levels on the 7th and 8th floors, it offers views over Macleay St and down to Rushcutters Bay, setting the stage for a perfect Inner-East experience. An apartment-wide entertainers' balcony serves the spac...