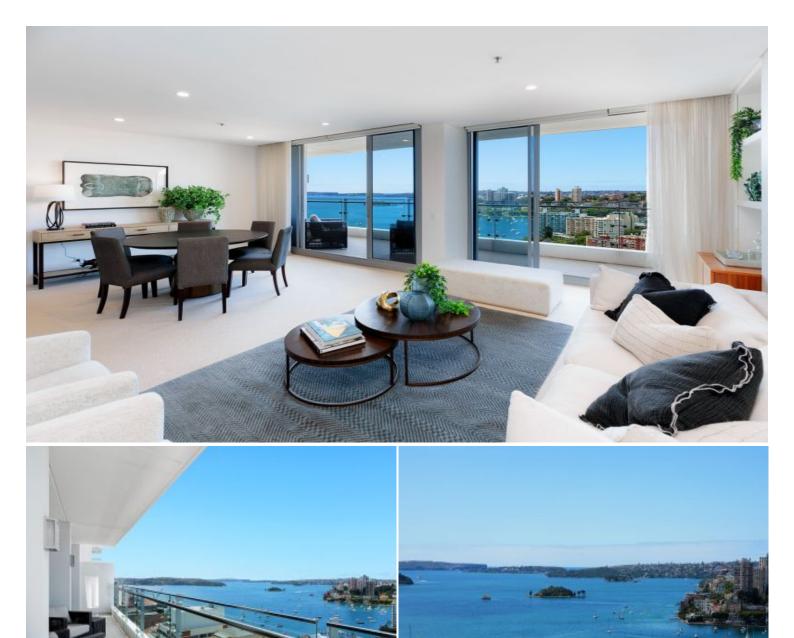

## 1403/81 Macleay Street Potts Point, NSW 3 bed | 2 bath | 2 car

- 14th floor, unobstructed NE harbour/district views
- Wide windows offer views from all main rooms
- Spacious living/dining area flows to wide balcony
- Master suite w/ 2nd balcony, b/ins, huge ensuite
- 2 further bedrooms w/ b/ins, lavish main bathroom
- Granite Miele kitchen, chic cocktail bar, laundry
- A/C, electric curtains, surround sound, plush carpet
- Easy level lift access to secure parking for 2 cars
- Custom cabinetry, raw silk walls, superb condition