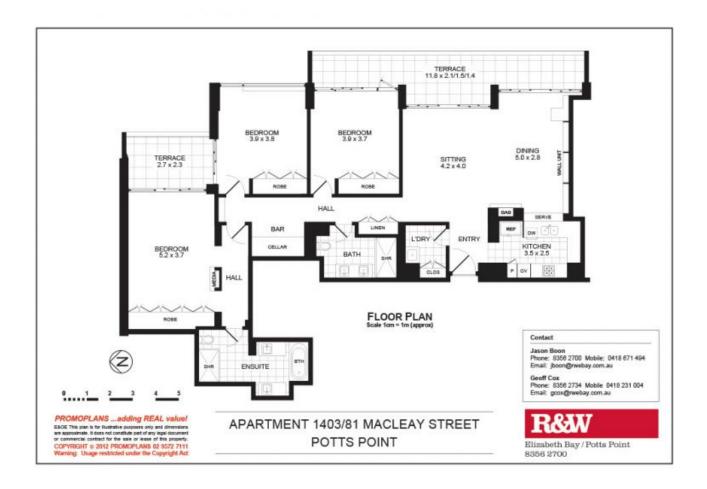

## 1403/81 Macleay Street Potts Point, NSW 3 bed | 2 bath | 2 car

- 14th floor, unobstructed NE harbour/district views
- Wide windows offer views from all main rooms
- Spacious living/dining area flows to wide balcony
- Master suite w/ 2nd balcony, b/ins, huge ensuite
- 2 further bedrooms w/ b/ins, lavish main bathroom
- Granite Miele kitchen, chic cocktail bar, laundry
- A/C, electric curtains, surround sound, plush carpet
- Easy level lift access to secure parking for 2 cars
- Custom cabinetry, raw silk walls, superb condition