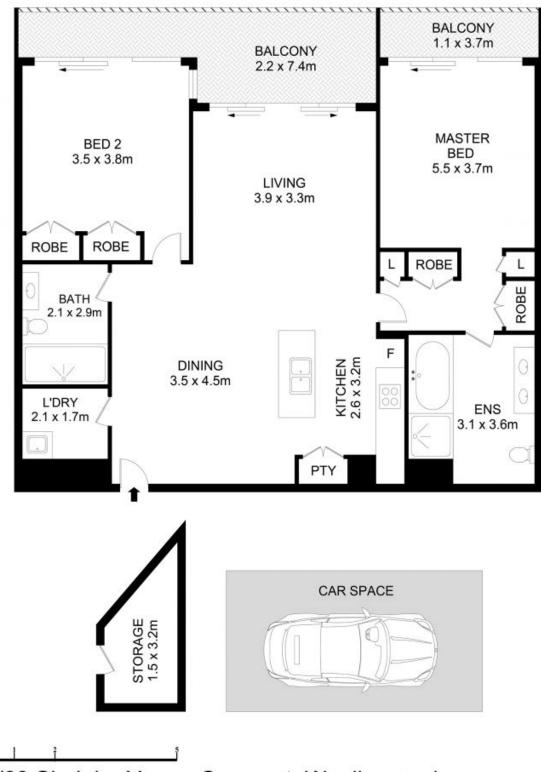

## 37/68 Sir John Young Crescent, Woolloomooloo

Disclaimer

Floor Plan measurements are approximate and are for illustrative purposes only. While we cannot doubt the floor plans accuracy , we make no guarantee , warranty or representation as to the accuracy and completeness of the floor plan