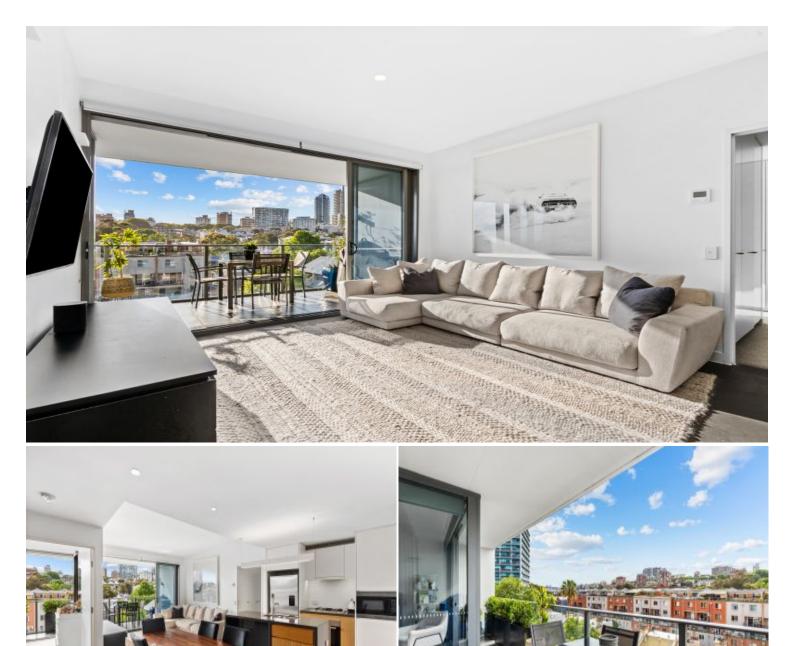

## 37/68 Sir John Young Crescent Woolloomooloo, NSW 2 bed | 2 bath | 1 car

Ideally situated between Sydney CBD, Woolloomooloo and Potts Point, this luxurious and boutique apartment exudes warmth with expansive views and a flawless design, accompanied with a rare floor plan, capturing neutral colour schemes and quality finishes throughout.

- Rare single level layout with flowing floor plate
- Floor to ceiling glass sliding doors opening onto full width balcony
- Two designer bathrooms, main with full size separate bath