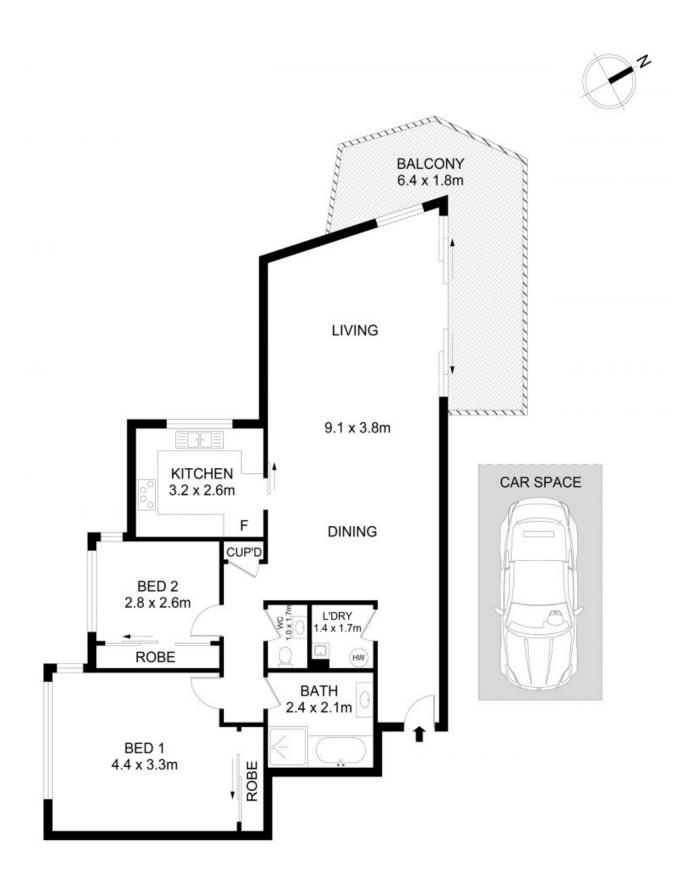

## 80/26 Kirketon Road, Darlinghurst

<u>1</u> <u>1</u> <u>2</u>

Disclaimer

Floor Plan measurements are approximate and are for illustrative purposes only. While we cannot doubt the floor plans accuracy, we make no guarantee, warranty or representation as to the accuracy and completeness of the floor plan