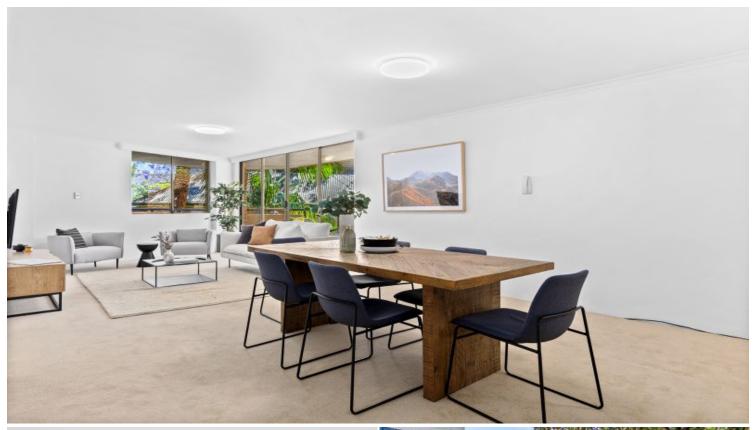

## 80/26 Kirketon Road Darlinghurst, NSW

2 bed | 1 bath | 1 car

Beautifully presented and impressively spacious, 80/26 Kirketon Road is a fantastic purchase opportunity for home owners and investors alike.

It exudes a great sense of openness and a prized northern aspect, while the central living area flow onto a wraparound terrace enjoying glimpses of the Harbour Bridge.

- Open lounge / dining with plenty of room to entertain
- -NExpansive all-weather terrace overlooks tree tops to city glimpses
- Tidy kitchen features dishwasher & ample storage...