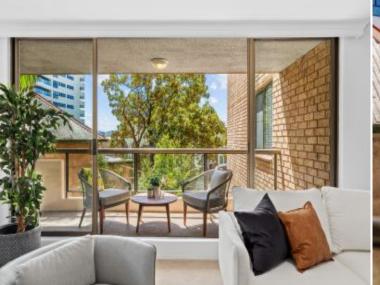

It exudes a great sense of openness and a prized northern aspect, while the central living area flow onto a wraparound terrace enjoying glimpses of the Harbour Bridge.

- Open lounge / dining with plenty of room to entertain
- -NExpansive all-weather terrace overlooks tree tops to city glimpses
- Tidy kitchen features dishwasher & ample storage...