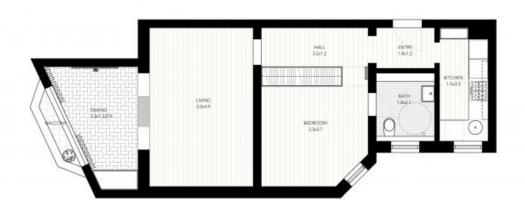

## 10/11 Wylde Street Potts Point, NSW 1 bed | 1 bath

- Unrestricted company title building, superbly maintained
- Designer interiors with leafy street outlook, very peaceful
- Tranquil bedroom with extensive b/in robes and ensuite
- Radiant living area with adjoining sunroom and balcony
- Miele gas kitchen w/ marble benches, d/washer, laundry
- Marble bathroom, high ceilings, Black Japan floorboards
- In beautiful condition, common rooftop with superb views
- Moments to harbour, Finger Wharf, minutes to Macleay St