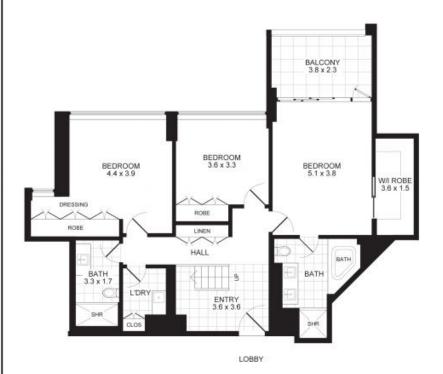

# APARTMENT 1104/81 MACLEAY STREET POTTS POINT

**LEVEL ONE** 

### PROMOPLANS ... adding REAL value!

E&OE This plan is for illustrative purposes only and dimensions are approximate. It does not constitute part of any legal document or commercial contract for the sale or lease of this property. COPYRIGHT © 2012 PROMOPLANS 02 9572 7111 Warning: Usage restricted under the Copyright Act

**LEVEL TWO** 

Elizabeth Bay / Potts Point 8356 2700