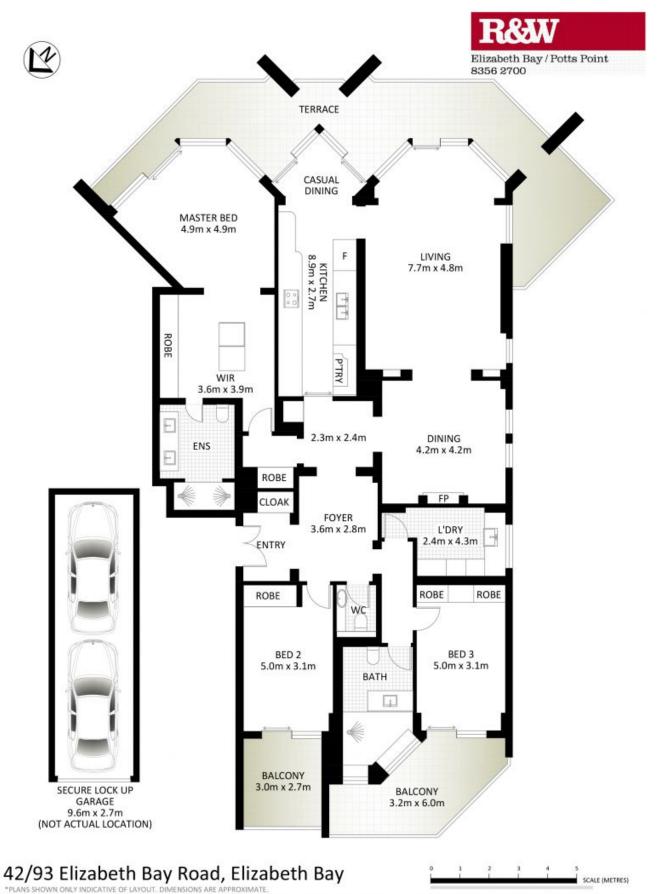

## **Proudly Richardson&Wrench**

Richardson & Wrench Elizabeth Bay / Potts Point 02 8356 2700

Measurements are approximate and not to scale. The vendor, agency and supplier will accept no liability for its accuracy. Interested parties are advised to make their own independent enquiries.