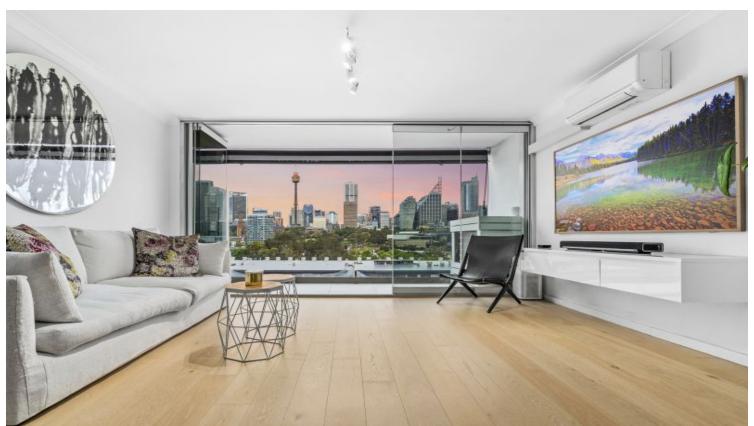

## 1003/73 Victoria Street Potts Point, NSW

2 bed | 2 bath | 1 car

Immaculate home in hugely convenient position with secure level walk in access from Victoria St to spacious home spread over 2 levels, extensively renovated with meticulous attention to detail. The lower-level features fine finishes and floating floorboards throughout a combined dining/living area, which leads to a large balcony, perfect for entertaining. The inclusion of glass balustrades & floor to ceiling bi-fold doors serves to open the space and further enhance the enviable view.

Custom kitchen w/ Carrara marble bench