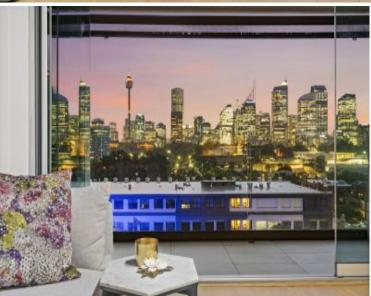

## 1003/73 Victoria Street Potts Point, NSW

2 bed | 2 bath | 1 car

Immaculate home in hugely convenient position with secure level walk in access from Victoria St to spacious home spread over 2 levels, extensively renovated with meticulous attention to detail. The lower-level features fine finishes and floating floorboards throughout a combined dining/living area, which leads to a large balcony, perfect for entertaining. The inclusion of glass balustrades & floor to ceiling bi-fold doors serves to open the space and further enhance the enviable view.