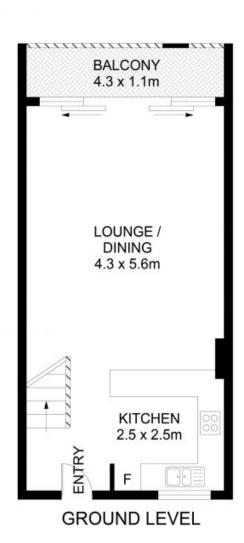

## 1003/73 Victoria Street, Potts Point

1 1

Disclaimer

Floor Plan measurements are approximate and are for illustrative purposes only. While we cannot doubt the floor plans accuracy, we make no guarantee, warranty or representation as to the accuracy and completeness of the floor plan