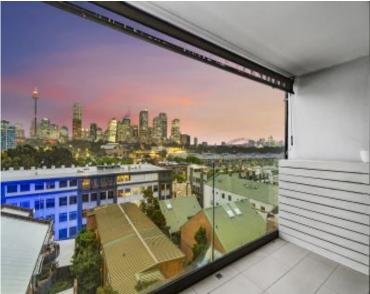

## 1003/73 Victoria Street Potts Point, NSW

2 bed | 2 bath | 1 car

Immaculate home in hugely convenient position with secure level walk in access from Victoria St to spacious home spread over 2 levels, extensively renovated with meticulous attention to detail. The lower-level features fine finishes and floating floorboards throughout a combined dining/living area, which leads to a large balcony, perfect for entertaining. The inclusion of glass balustrades & floor to ceiling bi-fold doors serves to open the space and further enhance the enviable view.