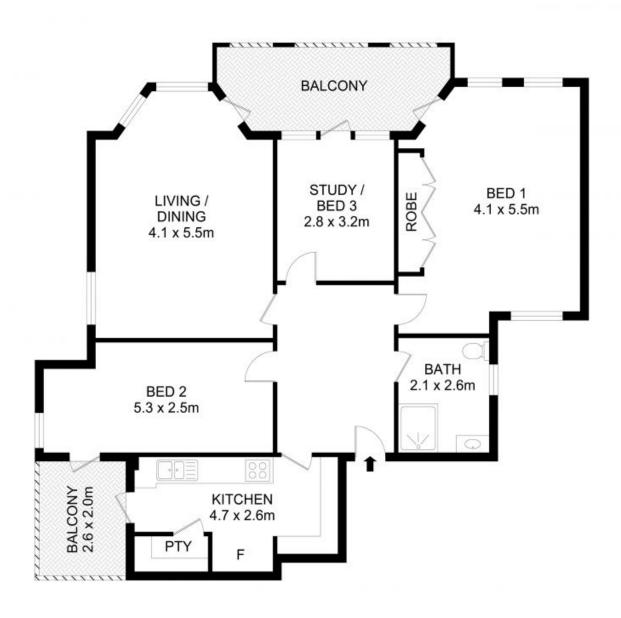

## **Proudly Richardson&Wrench**

Richardson & Wrench Elizabeth Bay / Potts Point 02 8356 2700

Apartment size - 119 Sqm...

## 17/20-22 Waratah Street, Rushcutters Bay

Disclaimer

Floor Plan measurements are approximate and are for illustrative purposes only. While we cannot doubt the floor plans accuracy, we make no guarantee, warranty or representation as to the accuracy and completeness of the floor plan