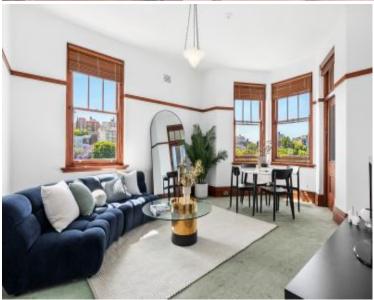

## 17/20-22 Waratah Street Rushcutters Bay, NSW 3 bed | 1 bath

Showcasing all the hallmarks of its classic c.1918 heritage.

- ? 2 large balconies North & West
- ? \[ Peaceful sunny North views over the oval
- ? [Polished timber floorboards, extra high ceilings
- ? French doors, picture rails all around
- ?\\Stone bench tops with Miele gas cooktop & oven
- ?\\Oversized master bedroom, full pantry
- ? Internal washing machine and dryer
- ?\\Original deco bathroom w/ bathtub