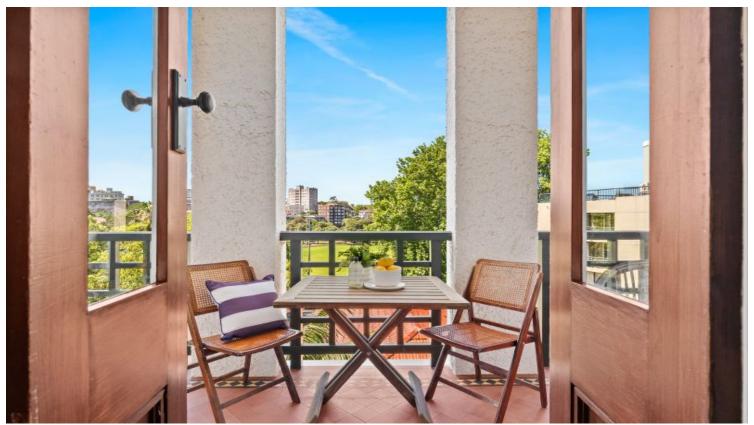

## 17/20-22 Waratah Street Rushcutters Bay, NSW 3 bed | 1 bath

Showcasing all the hallmarks of its classic c.1918 heritage.

- ? 2 large balconies North & West
- ? \[ Peaceful sunny North views over the oval
- ? [Polished timber floorboards, extra high ceilings
- ? French doors, picture rails all around
- ?\\Stone bench tops with Miele gas cooktop & oven
- ?\\Oversized master bedroom, full pantry
- ? Internal washing machine and dryer
- ?\\Original deco bathroom w/ bathtub