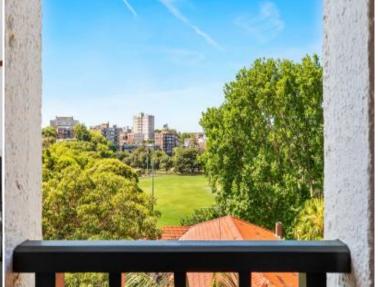

## 17/20-22 Waratah Street Rushcutters Bay, NSW 3 bed | 1 bath

Showcasing all the hallmarks of its classic c.1918 heritage.

- ? 2 large balconies North & West
- ? \[ Peaceful sunny North views over the oval
- ? [Polished timber floorboards, extra high ceilings
- ? French doors, picture rails all around
- ?\\Stone bench tops with Miele gas cooktop & oven
- ?\\Oversized master bedroom, full pantry
- ? Internal washing machine and dryer
- ?\\Original deco bathroom w/ bathtub