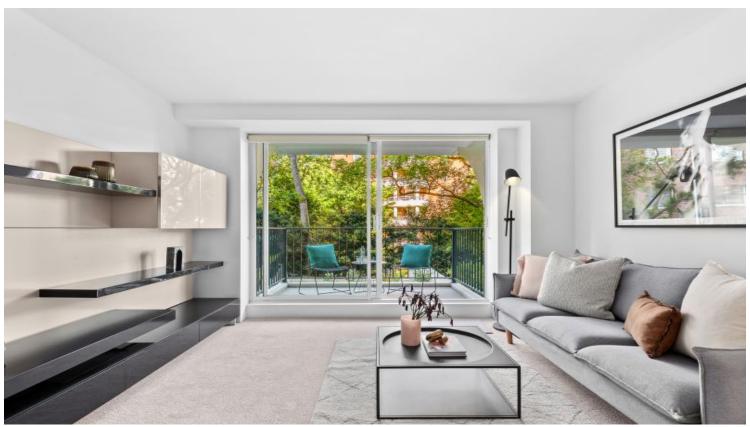

## 202/2a Elizabeth Bay Road Elizabeth Bay, NSW 1 bed | 1 bath

Located on the second level of the court building in the highly regarded "Gazebo", this generous sized East facing one bedroom apartment has bright and spacious interiors designed around sophisticated designer living. Located only moments from parks, cafe and entertainment, transport, and shopping.

## Features include:

- Generous combined lounge/dining
- Floor to ceiling windows, Air conditioning
- Sunny East facing balcony