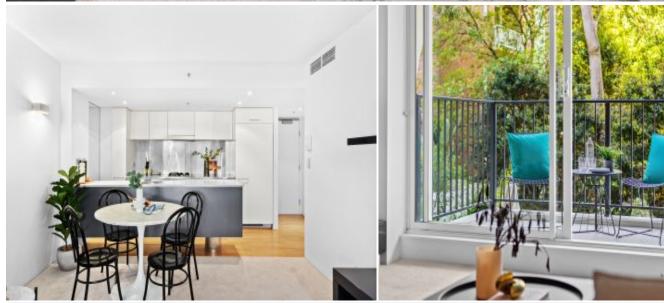

## 202/2a Elizabeth Bay Road Elizabeth Bay, NSW 1 bed | 1 bath

Located on the second level of the court building in the highly regarded "Gazebo", this generous sized East facing one bedroom apartment has bright and spacious interiors designed around sophisticated designer living. Located only moments from parks, cafe and entertainment, transport, and shopping.

## Features include:

- Generous combined lounge/dining
- Floor to ceiling windows, Air conditioning
- Sunny East facing balcony