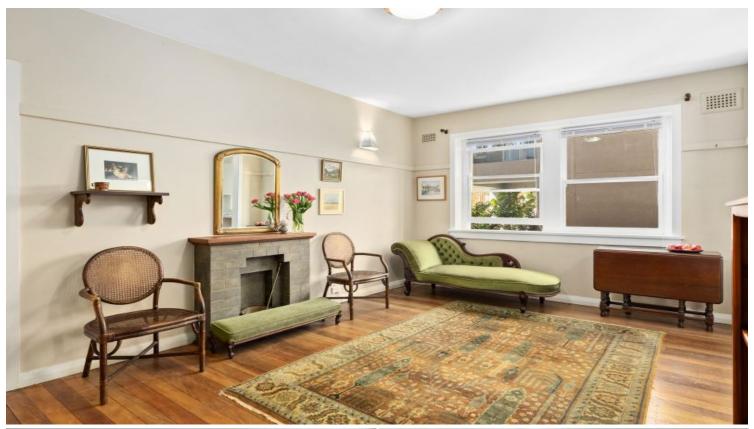

## 29/20 Macleay Street Potts Point, NSW 1 bed | 1 bath

"Twenty" is a fine example of the famous Art Deco apartment buildings synonymous with Potts Point. The grand entry foyer has been beautifully refurbished to maintain the classical features of the period but with the added benefit of a fast modern lift to whisk you up to the 2nd floor where this spacious, approx 50m2, apartment awaits. Original waxed floorboards and decorative fireplace, high ceilings, study space off the bedroom, Art Deco bathroom with bath and separate shower make this the perfect opportunity to own a chic apartment in this sought-after neighbourhood.