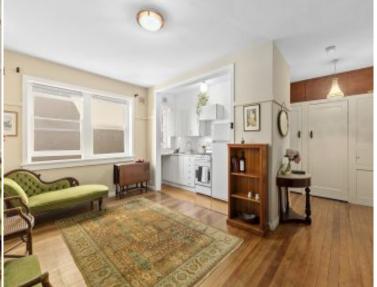

## 29/20 Macleay Street Potts Point, NSW 1 bed | 1 bath

"Twenty" is a fine example of the famous Art Deco apartment buildings synonymous with Potts Point. The grand entry foyer has been beautifully refurbished to maintain the classical features of the period but with the added benefit of a fast modern lift to whisk you up to the 2nd floor where this spacious, approx 50m2, apartment awaits. Original waxed floorboards and decorative fireplace, high ceilings, study space off the bedroom, Art Deco bathroom with bath and separate shower make this the perfect opportunity to own a chic apartment in this sought-after neighbourhood.