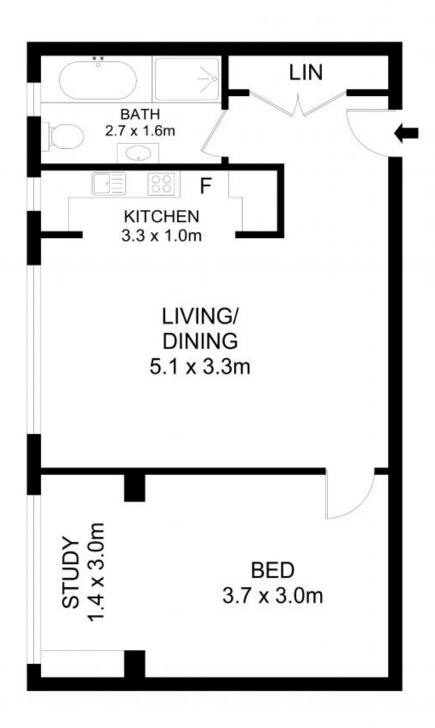

## **Proudly Richardson&Wrench**

Richardson & Wrench Elizabeth Bay / Potts Point 02 8356 2700

? Security building with beautifully refurbished entry ...

29/20 Macleay Street, Potts Point 1 2

Disclaimer

Floor Plan measurements are approximate and are for illustrative purposes only. While we cannot doubt the floor plans accuracy, we make no guarantee, warranty or representation as to the accuracy and completeness of the floor plan