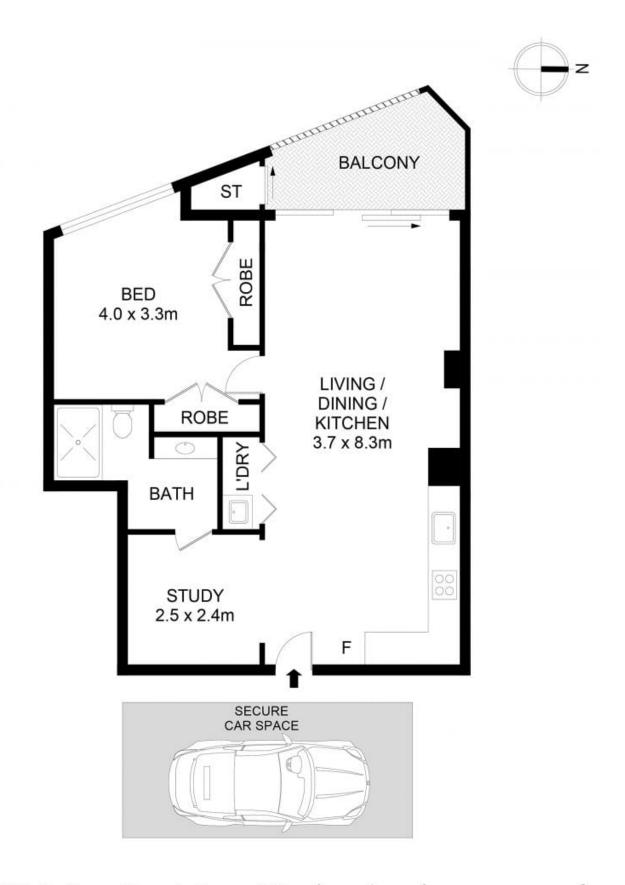

## 1207/20 Pelican Street, Surry Hills

Floor Plan measurements are approximate and are for illustrative purposes only. While we cannot doubt the floor plans accuracy, we make no guarantee, warranty or representation as to the accuracy and completeness of the floor plan