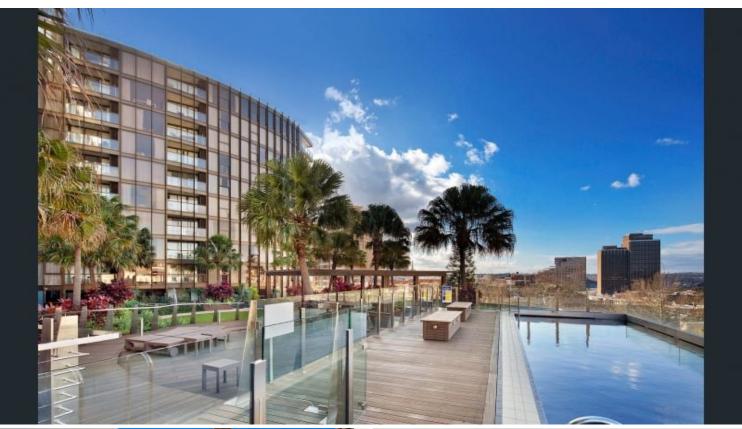

## 1207/20 Pelican Street Surry Hills, NSW 1 bed | 1 bath | 1 car

Remarkable modern city living in an architect-designed 'Monument' This residence has impressive views into the CBD, full of light and wow factor. With a generous floorplan, it offers an impressive amount of space with the bonus study area.

?NFrom celebrated Wood/Marsh Architecture

?\!\!\\Western views, floor to ceiling glass

? Enclosed entertainer's balcony

? Open plan living & sperate study space

?\\Caesarstone kitchen, Stainless appliances