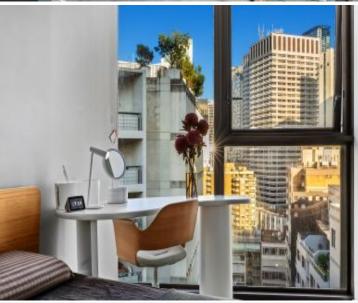

## 1207/20 Pelican Street Surry Hills, NSW 1 bed | 1 bath | 1 car

Remarkable modern city living in an architect-designed 'Monument' This residence has impressive views into the CBD, full of light and wow factor. With a generous floorplan, it offers an impressive amount of space with the bonus study area.

?NFrom celebrated Wood/Marsh Architecture

?\!\!\\Western views, floor to ceiling glass

? Enclosed entertainer's balcony

? Open plan living & sperate study space

?\\Caesarstone kitchen, Stainless appliances