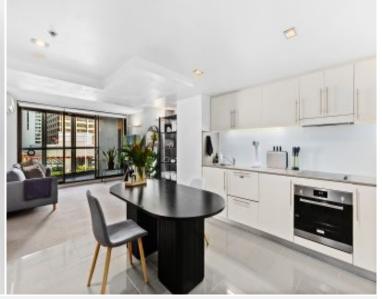

## 1207/20 Pelican Street Surry Hills, NSW 1 bed | 1 bath | 1 car

Remarkable modern city living in an architect-designed 'Monument' This residence has impressive views into the CBD, full of light and wow factor. With a generous floorplan, it offers an impressive amount of space with the bonus study area.

?NFrom celebrated Wood/Marsh Architecture

?\!\!\\Western views, floor to ceiling glass

? Enclosed entertainer's balcony

? Open plan living & sperate study space

?\\Caesarstone kitchen, Stainless appliances