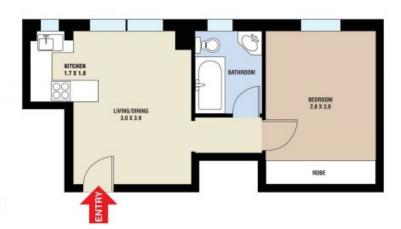

## Key Features:

- Well-maintained Art Deco security block with a recent...

FLOOR PLAN 163/19 Tusculum Street POTTS POINT FLOOR PLAN BY BORTEX PTY LTD PH: 0414 922 679

"The information contained brevia has been provided by our Principal and third parties, which we wornly pass on viribual any representation or seamont store, intended or instelled by one or to or companion and with no