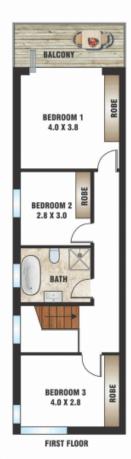

## 11a Chapman Avenue Maroubra, NSW 4 bed | 2 bath | 1 car

- R&W
- Delightful 4-bedroom home in prime beachside locale
- Remarkably quiet setting adjoining John Shore Park
- Superb living area flows to rear outdoor zone with pool
- Excellent entertainer's courtyard, 2nd access to park
- Upper master suite with b/ins, gorgeous private balcony
- 2 further upper bedrooms, radiant lower bed, with b/ins
- Convenient off-street parking, handy outdoor shower
- High ceilings, beautiful floorboards, internal laundry
- Steps to beach, schools, cafes, easy trip to shopping