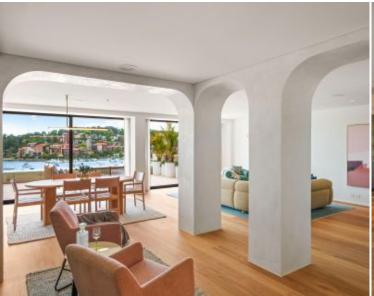

? \[ \] 3 double bedrooms with custom built-ins, main ensuite

? \[ \text{Fluid living, dining and sitting, Venetian plaster walls \]

?\Patagonia Pink quartzite kitchen with breakfast island

?\\[ \text{European appliances, Zip HydroTap, Liebherr fridge} \]