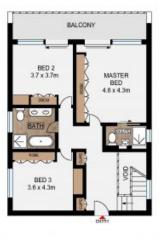

## 1/33 Sutherland Crescent Darling Point, NSW

3 bed | 2 bath | 2 car

? NE facing with unobstructed views from both levels

?Nover 300sqm of indoor/outdoor living, multiple terraces

?\[ \] American Oak herringbone floors, custom linen curtains

? \[ \] 3 double bedrooms with custom built-ins, main ensuite

? \[ \text{Fluid living, dining and sitting, Venetian plaster walls \]

?\Patagonia Pink quartzite kitchen with breakfast island

?\\[ \text{European appliances, Zip HydroTap, Liebherr fridge} \]