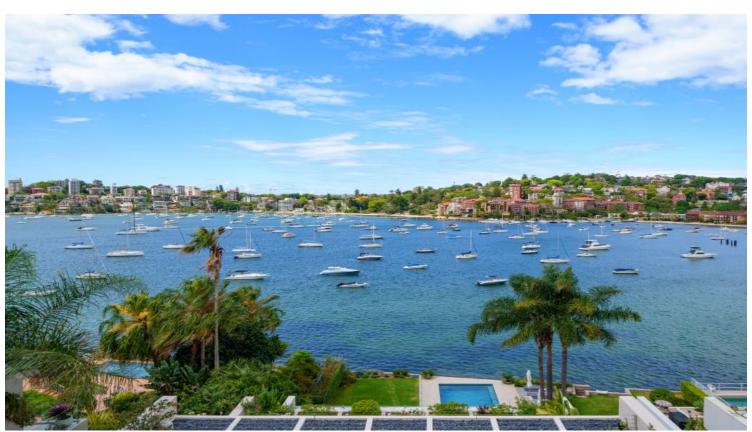

## 1/33 Sutherland Crescent Darling Point, NSW

3 bed | 2 bath | 2 car

? NE facing with unobstructed views from both levels

?Nover 300sqm of indoor/outdoor living, multiple terraces

?\[ \] American Oak herringbone floors, custom linen curtains