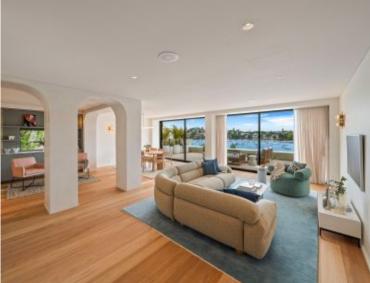

? \[ \] 3 double bedrooms with custom built-ins, main ensuite

? \[ \text{Fluid living, dining and sitting, Venetian plaster walls \]

?\Patagonia Pink quartzite kitchen with breakfast island

?\\[ \text{European appliances, Zip HydroTap, Liebherr fridge} \]