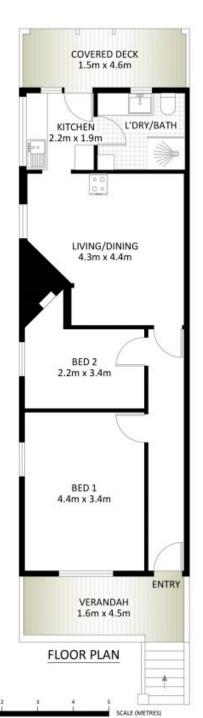

## 10 Hewlett Street, Bronte

\*PLANS SHOWN ONLY INDICATIVE OF LAYOUT. DIMENSIONS ARE APPROXIMATE.

Measurements are approximate and not to scale. The vendor, agency and supplier will accept no liability for its accuracy. Interested parties are advised to make their own independent enquiries.

Internal Floor Area: Approx. 60m2