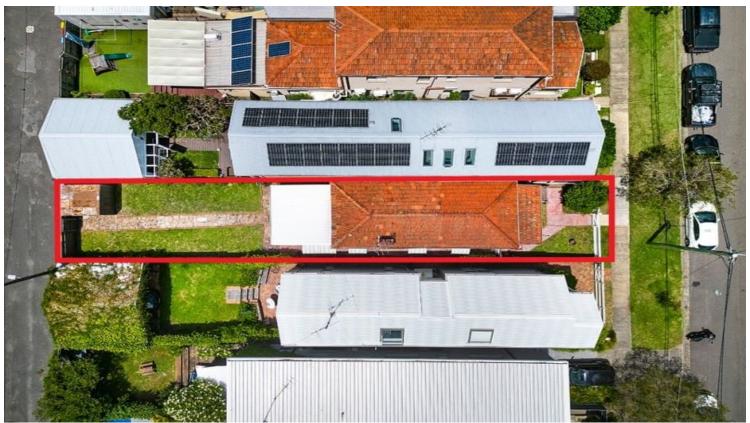

## 10 Hewlett Street Bronte, NSW 2 bed | 1 bath

Nestled in a coveted family-friendly Bronte pocket, a t...

## 10 Hewlett Street, Bronte

\*PLANS SHOWN ONLY INDICATIVE OF LAYOUT. DIMENSIONS ARE APPROXIMATE.

Measurements are approximate and not to scale. The vendor, agency and supplier will accept no liability for its accuracy. Interested parties are advised to make their own independent enquiries.