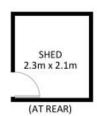

## 10 Hewlett Street, Bronte

\*PLANS SHOWN ONLY INDICATIVE OF LAYOUT. DIMENSIONS ARE APPROXIMATE.

Measurements are approximate and not to scale. The vendor, agency and supplier will accept no liability for its accuracy. Interested parties are advised to make their own independent enquiries.

Internal Floor Area: Approx. 60m2