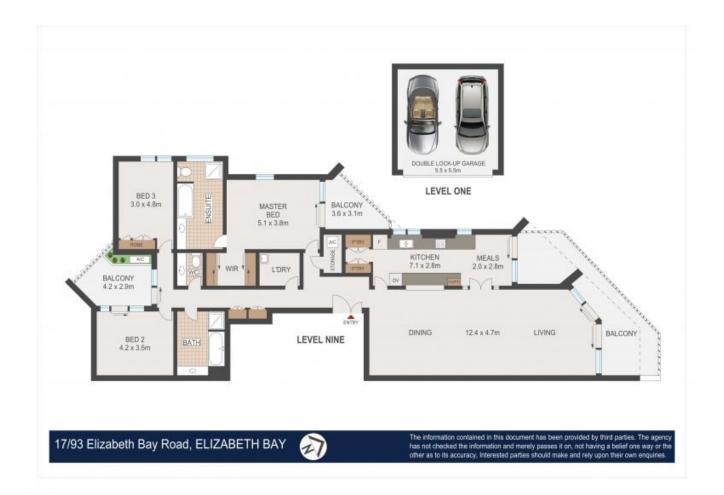

## 17/93 Elizabeth Bay Road Elizabeth Bay, NSW

3 bed | 2 bath | 2 car

Situated within the exclusive harbourside estate, 'Kincoppal', this private luxury apartment is the epitome of opulence and tranquillity. Set against a breathtaking backdrop of the natural beauty of Sydney Harbour, it promises an unparalleled escape from the ordinary, with its remarkable blend of architectural elegance and contemporary comfort, offering a truly extraordinary living experience.