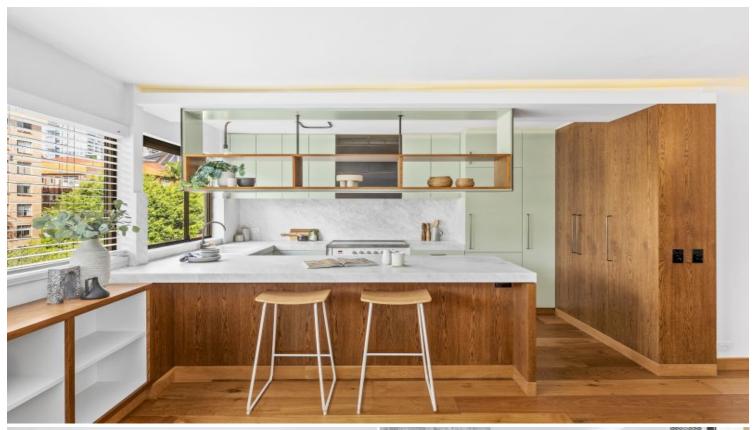

## 20/3 Clement Street Rushcutters Bay, NSW 2 bed | 1 bath | 1 car

Located in a quiet leafy cul-de-sac in close proximity to Rushcutters Bay Park and the harbour, this light-filled apartment offers a spacious layout with open plan living and dining areas that flow seamlessly to the idyllic private balcony. Situated in a tightly held security block, this comfortable and airy apartment is perfectly located in an unspoiled and highly sought after harbourside enclave. A short distance from the tennis courts, local parks, marinas, public transport and Darlinghurst and Potts Point dining amenities.