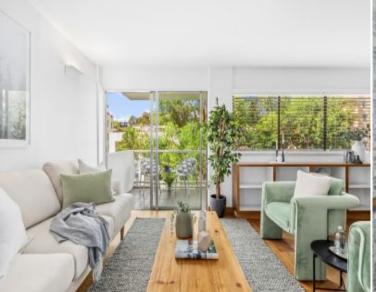

## 20/3 Clement Street Rushcutters Bay, NSW 2 bed | 1 bath | 1 car

Located in a quiet leafy cul-de-sac in close proximity to Rushcutters Bay Park and the harbour, this light-filled apartment offers a spacious layout with open plan living and dining areas that flow seamlessly to the idyllic private balcony. Situated in a tightly held security block, this comfortable and airy apartment is perfectly located in an unspoiled and highly sought after harbourside enclave. A short distance from the tennis courts, local parks, marinas, public transport and Darlinghurst and Potts Point dining amenities.