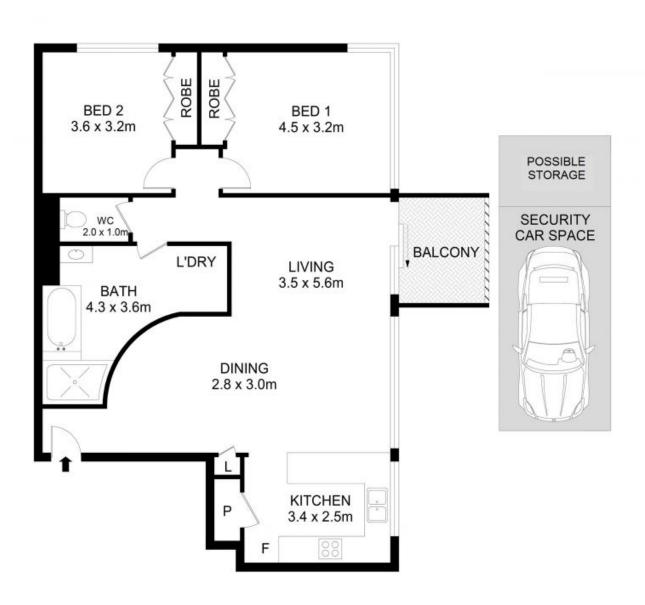

## 20/3 Clement Street, Rushcutters Bay

Disclaimer

Floor Plan measurements are approximate and are for illustrative purposes only. While we cannot doubt the floor plans accuracy, we make no guarantee, warranty or representation as to the accuracy and completeness of the floor plan