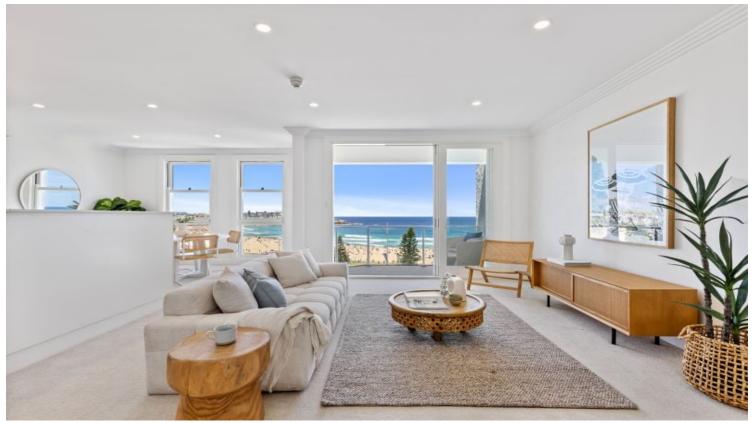

## 14/72-76 Campbell Parade Bondi Beach, NSW 2 bed | 1 bath

- Superb 2-bed apartment, iconic beachfront position
- Panoramic views of Bondi Beach, never-to-be-built-out
- Expansive and sunlit living flows to newly-tiled balcony
- Superb dining nook enjoying fabulous beach outlook
- 2 double bedrooms with ceiling fans + b/in wardrobes
- Galley kitchen w/ wide stone benches, Smeg cooking
- Expansive rear terrace offers superb 2nd outdoor space
- Bright and modern bathroom, handy concealed laundry
- Recently updated w/ new carpets, doors, LED lighting