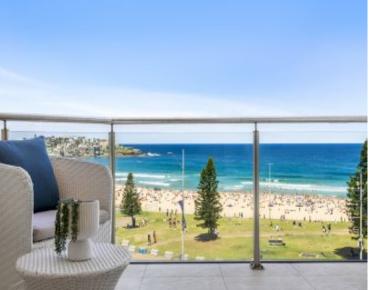

## 14/72-76 Campbell Parade Bondi Beach, NSW 2 bed | 1 bath

- Superb 2-bed apartment, iconic beachfront position
- Panoramic views of Bondi Beach, never-to-be-built-out
- Expansive and sunlit living flows to newly-tiled balcony
- Superb dining nook enjoying fabulous beach outlook
- 2 double bedrooms with ceiling fans + b/in wardrobes
- Galley kitchen w/ wide stone benches, Smeg cooking
- Expansive rear terrace offers superb 2nd outdoor space
- Bright and modern bathroom, handy concealed laundry
- Recently updated w/ new carpets, doors, LED lighting