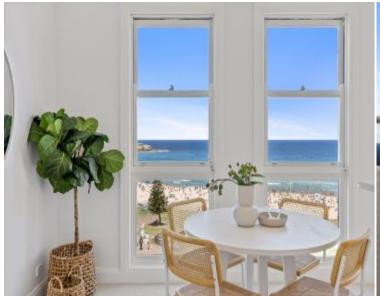

## 14/72-76 Campbell Parade Bondi Beach, NSW 2 bed | 1 bath

- Superb 2-bed apartment, iconic beachfront position
- Panoramic views of Bondi Beach, never-to-be-built-out
- Expansive and sunlit living flows to newly-tiled balcony
- Superb dining nook enjoying fabulous beach outlook
- 2 double bedrooms with ceiling fans + b/in wardrobes
- Galley kitchen w/ wide stone benches, Smeg cooking
- Expansive rear terrace offers superb 2nd outdoor space
- Bright and modern bathroom, handy concealed laundry
- Recently updated w/ new carpets, doors, LED lighting