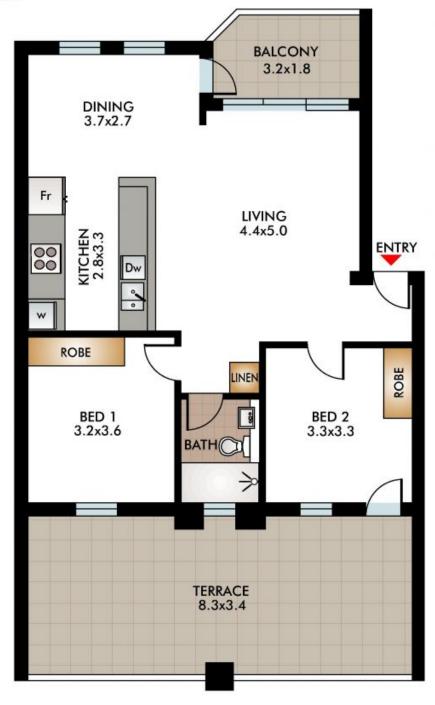

## 14/72-76 Campbell Parade, Bondi Beach

This diagram is for illustrative purpose only. All reasonable care has been taken in the preparation, but no warranty is given to the occuracy of the information. This document does not constitute any part of any offer or contract. Dimensions shown are approximate only. Prospective purchasers must rely on their own enquiries.