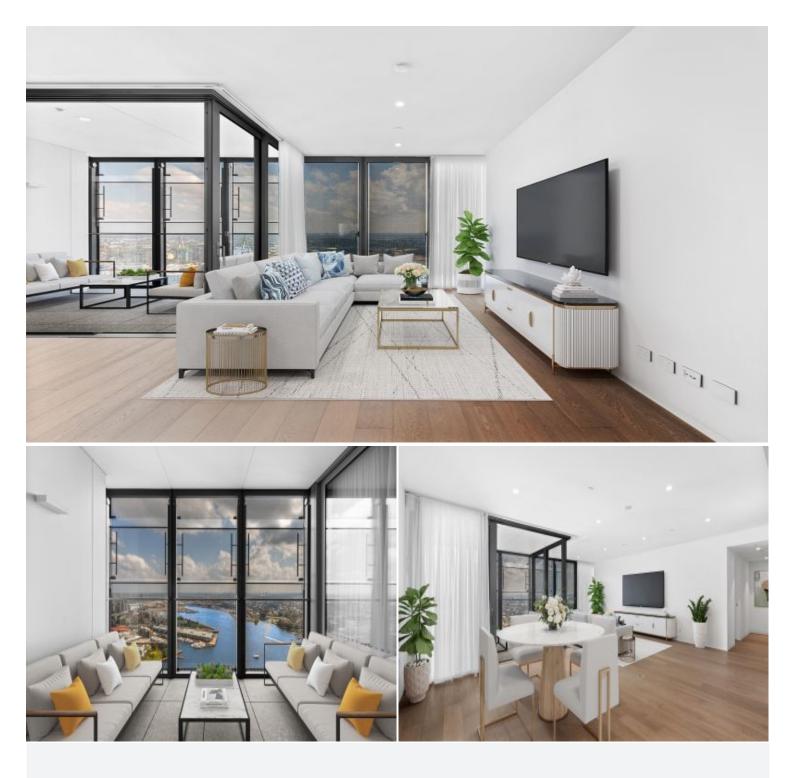

# 56D/88 Barangaroo Avenue Barangaroo, NSW 2 bed | 2 bath | 1 car

Located in One Sydney Harbour, this exclusive residence offers refined elegance amongst the city skyline. Spanning over 127m2, this brand new luxurious two-bedroom apartment offers iconic harbour views whilst seamlessly integrating the internal and external spaces. Offering natural stone, timber, marble and glass features, this apartment reinvents luxury living. With excellent on-site amenities and surrounding dining hubs, residents are spoilt for choice.

\*Designed by Pritzker prize winning master architect Renzo Piano, in collaboration with Lendlease \*State-of-the-art development 'One Sydney Harbour'...

## 'One Sydney Harbour' 56D/88 Barangaroo Avenue Barangaroo