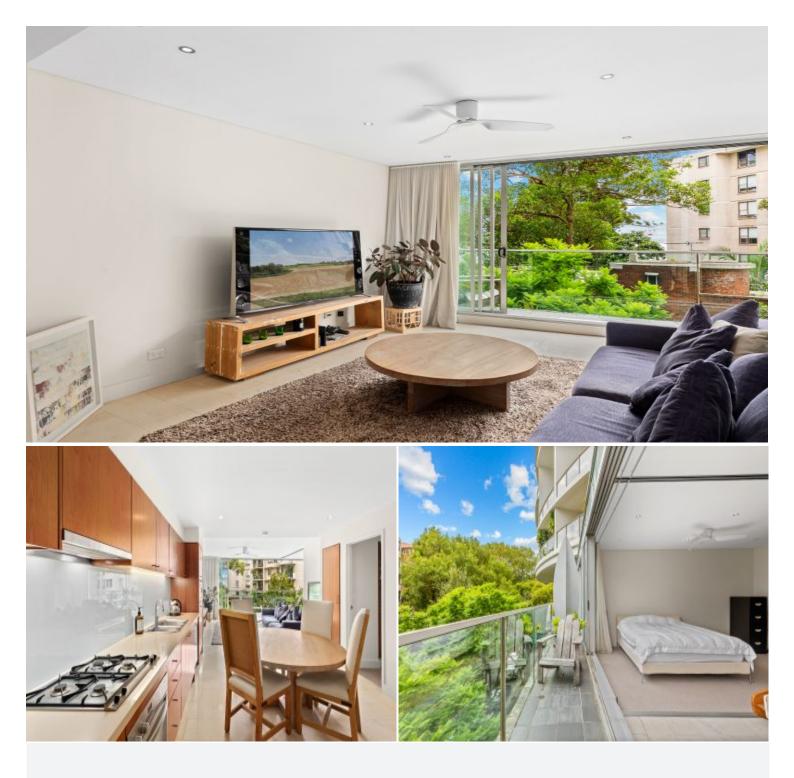

## **15/8 Greenknowe Avenue Elizabeth Bay, NSW** 1 bed | 1 bath | 1 car

Instantly impressive due to its expansive open feel and vast elevated vistas, this oversized apartment defines Elizabeth Bay living. The free flowing design seamlessly connects each space, while spilling onto a full width terrace overlooking the leafy streetscape beyond.

Benefit from access to an onsite concierge, undercover swimming pool and gymnasium within the complex or step outside to the buzzing attractions of Potts Point just metres from your front door.

#### Proudly Richardson&Wrench

Richardson & Wrench Elizabeth Bay / Potts Point 02 8356 2700

- Oversized layout exudes an understated elegance...