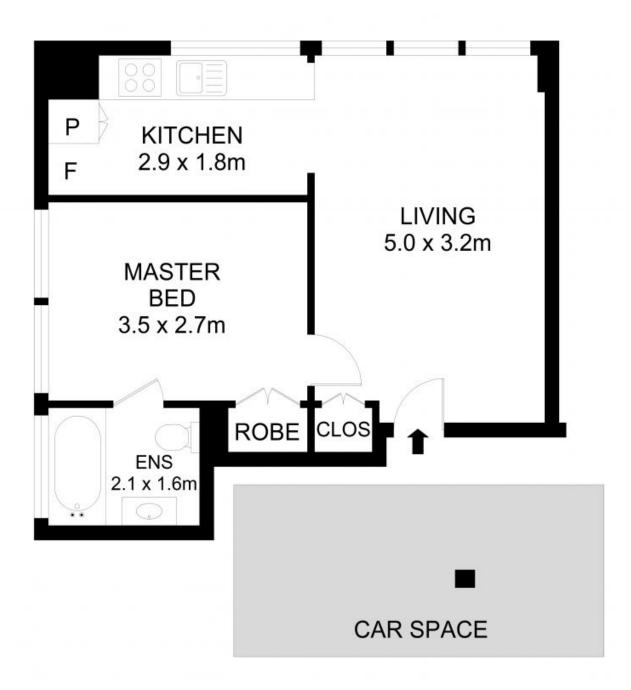

## 14/8 Macleay Street, Potts Point

Disclaimer

Floor Plan measurements are approximate and are for illustrative purposes only. While we cannot doubt the floor plans accuracy, we make no guarantee, warranty or representation as to the accuracy and completeness of the floor plan