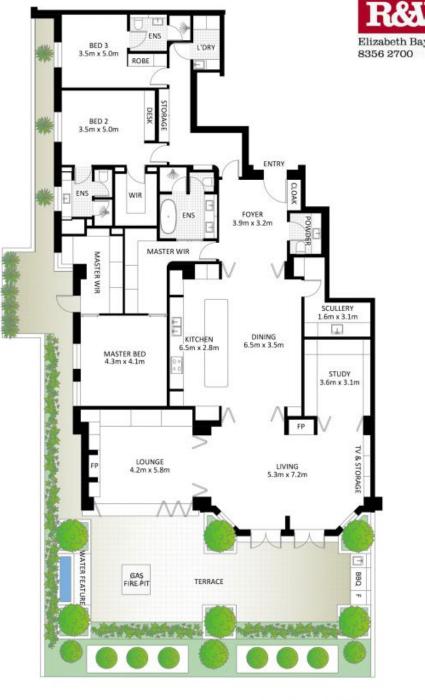

## G03/14 Macleay Street, Potts Point \*PLANS SHOWN ONLY INDICATIVE OF LAYOUT. DIMENSIONS ARE APPROXIMATE.

Measurements are approximate and not to scale. The vendor, agency and supplier will accept no liability for its accuracy. Interested parties are advised to make their own independent enquiries.