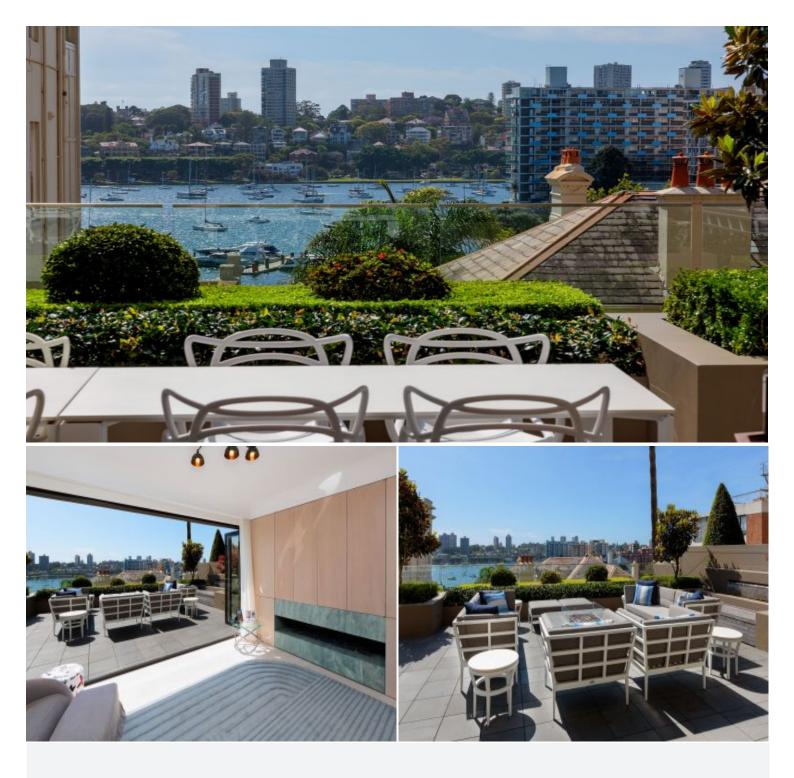

## G03/14 Macleay Street Potts Point, NSW 4 bed | 3 bath | 3 car

Nestled within the prestigious Pomeroy, one of Potts Point's most coveted addresses, this opulent 4-bedroom residence stands as a testament to unparalleled luxury and style, newly reimagined from the ground up and showcasing the expertise of renowned architect George Livissianis and garden designer Scott Williams. With no expense spared in the creation of an absolutely lavish home, every detail has been meticulously curated to a present a sumptuous living experience on a site totalling 412sqm (approx.) of indoor/outdoor space.

## Proudly Richardson&Wrench

Richardson & Wrench Elizabeth Bay / Potts Point 02 8356 2700

This masterpiece of contemporary Sydney style offers sp...

LOCK UP GARAGE APPROX, 24m<sup>2</sup> (NOT ACTUAL LOCATION)