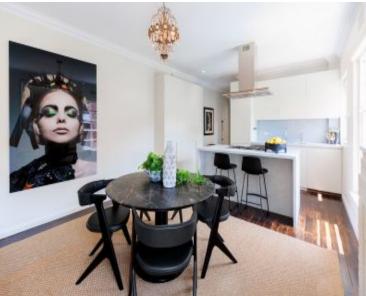

## 21/23 Billyard Avenue Elizabeth Bay, NSW 1 bed | 1 bath | 2 car

- Top floor 1-bed Deco home w/ mod. update
- Impeccably kept security block, 'Somerset'
- Leafy outlook, opposite iconic 'Boomerang'
- Fresh painted light-filled interiors, dark f/boards
- Expansive open plan kitchen/living/dining zone
- Chef's kitchen, slab marble island/breakfast bar
- Featuring Smeg gas cooking, Miele dishwasher
- Chic and serene marble/mosaic-tiled bathroom
- Over-sized bedroom, b/ins, sisal floor, ceiling fan