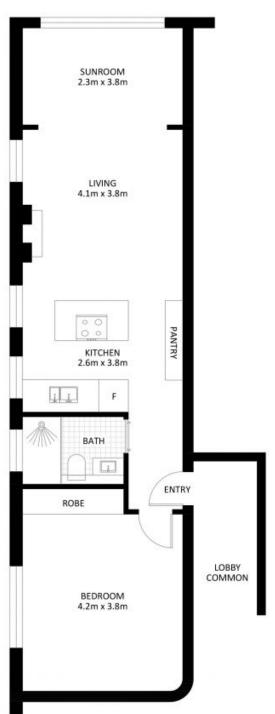

## 21/23 Billyard Avenue, Elizabeth Bay \*PLANS SHOWN ONLY INDICATIVE OF LAYOUT. DIMENSIONS ARE APPROXIMATE.

Measurements are approximate and not to scale. The vendor, agency and supplier will accept no liability for its accuracy. Interested parties are advised to make their own independent enquiries.

SCALE (METRES)