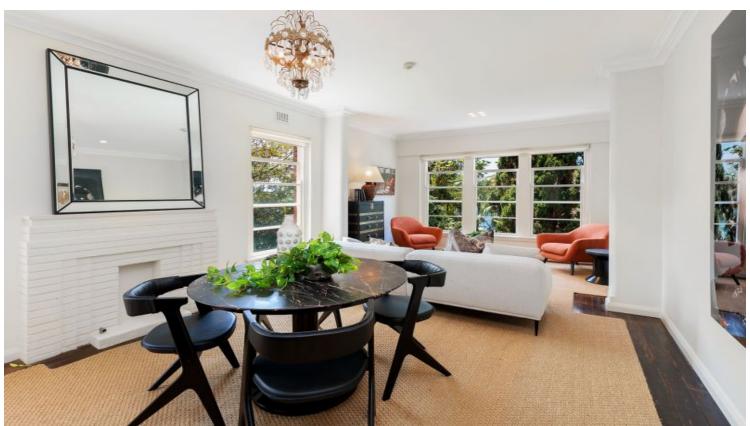

## 21/23 Billyard Avenue Elizabeth Bay, NSW 1 bed | 1 bath | 2 car

- Top floor 1-bed Deco home w/ mod. update
- Impeccably kept security block, 'Somerset'
- Leafy outlook, opposite iconic 'Boomerang'
- Fresh painted light-filled interiors, dark f/boards
- Expansive open plan kitchen/living/dining zone
- Chef's kitchen, slab marble island/breakfast bar
- Featuring Smeg gas cooking, Miele dishwasher
- Chic and serene marble/mosaic-tiled bathroom
- Over-sized bedroom, b/ins, sisal floor, ceiling fan