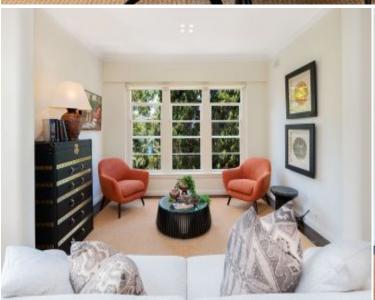

## 21/23 Billyard Avenue Elizabeth Bay, NSW 1 bed | 1 bath | 2 car

- Top floor 1-bed Deco home w/ mod. update
- Impeccably kept security block, 'Somerset'
- Leafy outlook, opposite iconic 'Boomerang'
- Fresh painted light-filled interiors, dark f/boards
- Expansive open plan kitchen/living/dining zone
- Chef's kitchen, slab marble island/breakfast bar
- Featuring Smeg gas cooking, Miele dishwasher
- Chic and serene marble/mosaic-tiled bathroom
- Over-sized bedroom, b/ins, sisal floor, ceiling fan