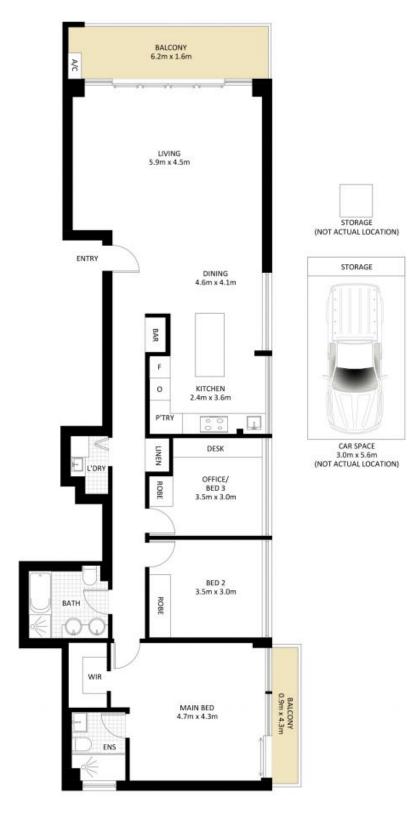

## 2/65 Elizabeth Bay Road, Elizabeth Bay \*PLANS SHOWN ONLY INDICATIVE OF LAYOUT. DIMENSIONS ARE APPROXIMATE.

Measurements are approximate and not to scale. The vendor, agency and supplier will accept no liability for its accuracy. Interested parties are advised to make their own independent enquiries.