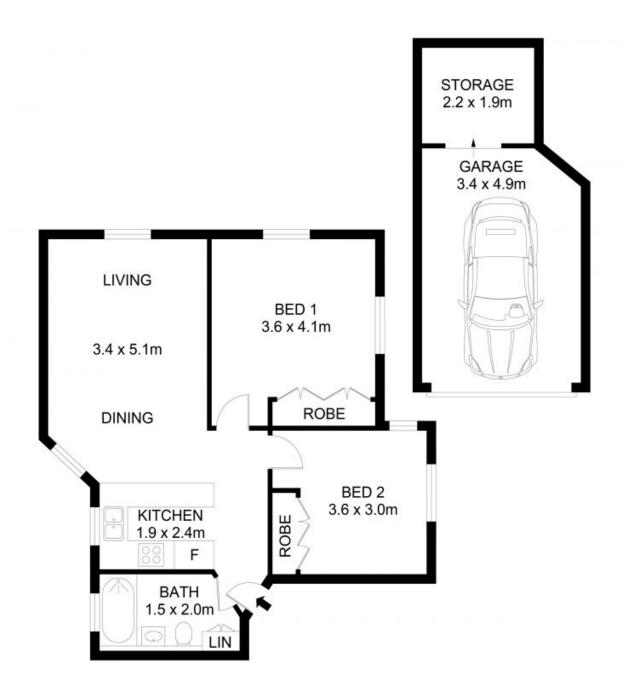

## 10/22-24 Kings Cross Road Potts Point, NSW 2 bed | 1 bath | 1 car

Combining heritage charm with urban appeal, the peaceful and private apartment offers a unique space to live, work and entertain in an unbeatable location between the buzz of Potts Point village and the leafy serenity of Rushcutters Bay Park.

Kew Lodge, grand block c1918 Secure entry with garage access 2 bright bedrooms, both with buil-ins High ornate ceilings, picture rails Galley kitchen with stone benchtops rwebay.com.au/7904824

Angelo Bouras 0401 658 653

## 10/22-24 Kings Cross Road, Darlinghurst

Disclaimer

Floor Plan measurements are approximate and are for illustrative purposes only. While we cannot doubt the floor plans accuracy, we make no guarantee, warranty or representation as to the accuracy and completeness of the floor plan