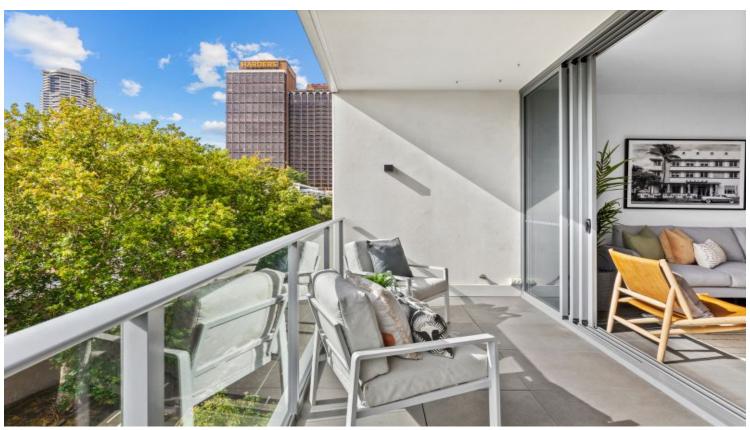

## 32/68 Sir John Young Crescent Woolloomooloo, NSW 2 bed | 2 bath | 1 car

Ideally situated between Sydney CBD, Woolloomooloo and Potts Point, this luxurious and boutique apartment exudes warmth with expansive views and a flawless design, accompanied with a rare floor plan, capturing neutral colour schemes and quality finishes throughout.

- Rare single level layout with flowing floor plate
- Floor to ceiling glass sliding doors opening onto full width balcony
- Two designer bathrooms, main with full size separate bath

Open Thursday, 16th May 2024 10:00 - 10:30