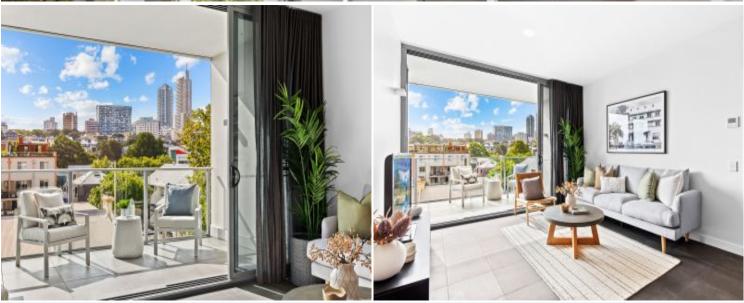

## 32/68 Sir John Young Crescent Woolloomooloo, NSW 2 bed | 2 bath | 1 car

Ideally situated between Sydney CBD, Woolloomooloo and Potts Point, this luxurious and boutique apartment exudes warmth with expansive views and a flawless design, accompanied with a rare floor plan, capturing neutral colour schemes and quality finishes throughout.

- Rare single level layout with flowing floor plate
- Floor to ceiling glass sliding doors opening onto full width balcony
- Two designer bathrooms, main with full size separate bath

Open Thursday, 16th May 2024 10:00 - 10:30