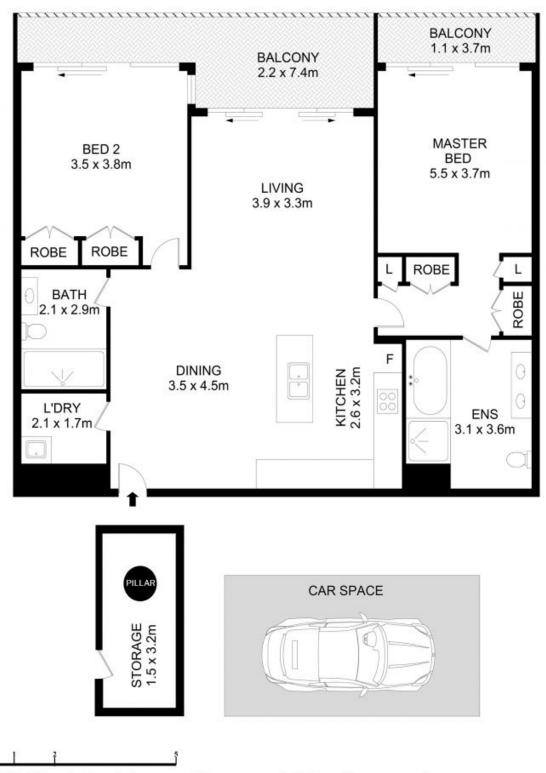

## 32/68 Sir John Young Crescent, Woolloomooloo

Disclaimer

Floor Plan measurements are approximate and are for illustrative purposes only. While we cannot doubt the floor plans accuracy, we make no guarantee, warranty or representation as to the accuracy and completeness of the floor plan