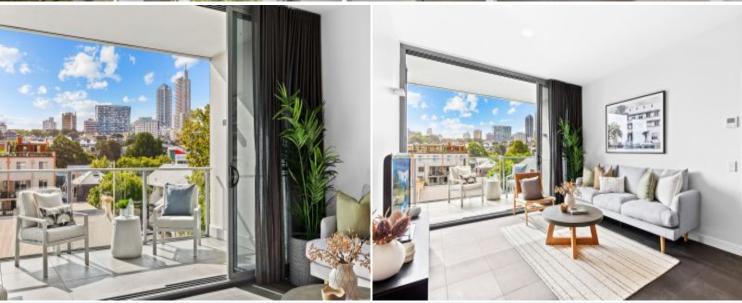

## 32/68 Sir John Young Crescent Woolloomooloo, NSW 2 bed | 2 bath | 1 car

Ideally situated between Sydney CBD, Woolloomooloo and Potts Point, this luxurious and boutique apartment exudes warmth with expansive views and a flawless design, accompanied with a rare floor plan, capturing neutral colour schemes and quality finishes throughout.

- Rare single level layout with flowing floor plate
- Floor to ceiling glass sliding doors opening onto full width balcony
- Two designer bathrooms, main with full size separate bath