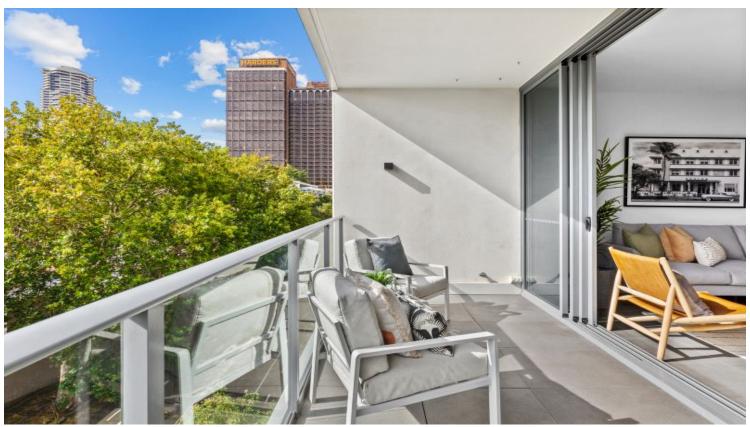

## 32/68 Sir John Young Crescent Woolloomooloo, NSW 2 bed | 2 bath | 1 car

Ideally situated between Sydney CBD, Woolloomooloo and Potts Point, this luxurious and boutique apartment exudes warmth with expansive views and a flawless design, accompanied with a rare floor plan, capturing neutral colour schemes and quality finishes throughout.

- Rare single level layout with flowing floor plate
- Floor to ceiling glass sliding doors opening onto full width balcony
- Two designer bathrooms, main with full size separate bath